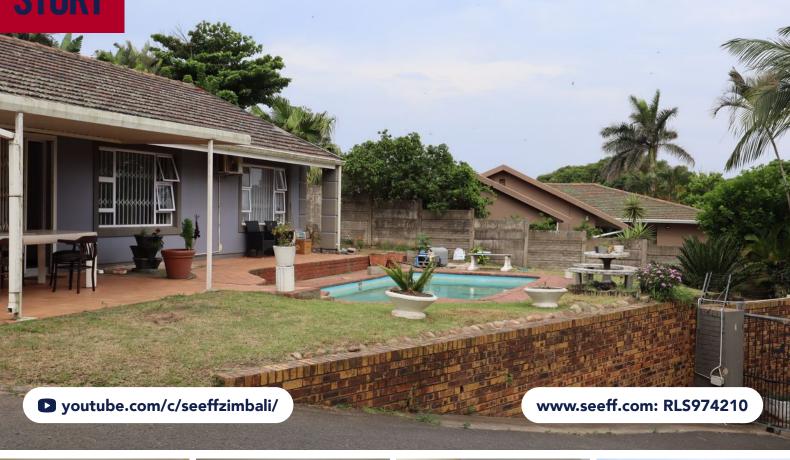

## **TO LET R7,500 p.m.** 7 SPATHODIA CRESCENT, BELVEDERE

## 2 BEDROOM GARDEN COTTAGE IN A SECURE RESIDENCE

Situated in Westbrook, Tongaat, this apartment is conveniently located near various amenities. It comprises two bedrooms and one bathroom equipped with a shower. The kitchen includes cupboards for storage, and utilities operate on a prepaid electricity system. There is one designated parking space available. This residence is ideal for individuals or couples seeking a secure and comfortable living environment.