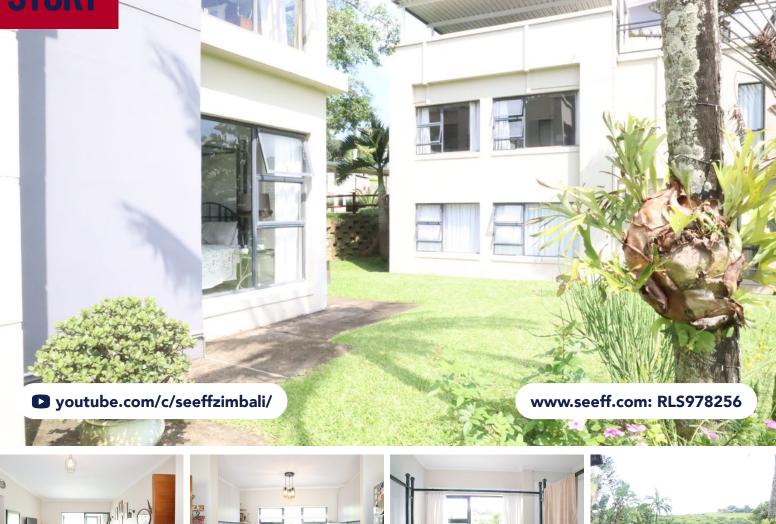

## CHARMING 2 BEDROOM - GROUND FLOOR APARTMENT

Discover this stunning two-bedroom home, thoughtfully designed for modern living. The open-plan kitchen, equipped with a sleek gas stove, seamlessly flows into the combined lounge and dining area—perfect for entertaining or unwinding with family. Both bedrooms are generously sized and feature builtin cupboards, providing ample storage. For added comfort, one of the bedrooms is fitted with an air conditioning unit, ensuring a cool retreat during warmer months.