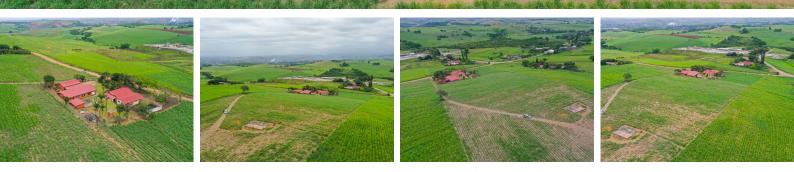

## PRICED TO GO FARM WITH POTENTIAL, EXCELLENT YIELD AND BEAUTIFUL VIEWS

## \*\*SOLE & EXCLUSIVE MANDATE\*\*

This is certainly amongst the most well-cared-for farms in the area of Tongaat. It is centrally located within the Fraser suburb of Tongaat and within a short distance of Tongaat town and Hullet Sugar Mill. The distance from Ballito to the Farm is only 5.7 km of travel along the R102 route from Stanger. The sugar cane patch measures about 3.85 Ha. Sugar cane produces around 200- 250 tons per year depending on rainfall. Harvest is in August and cane is supplied to Tongaat Hulett.

 Land Size
 41,468m<sup>2</sup>

 Floor Size

Staff AccommNoStudyNoPets AllowedNo

Rates Estate Levy

R685.00

Siya Mkhwanazi 063 858 6242 siya.mkhwanazi@seeff.com

Scan here to view full listing