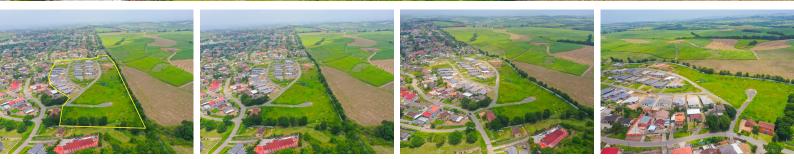

## PRIME LAND FOR SALE IN WINDY HEIGHTS ESTATE

\*\*SOLE & EXCLUSIVE MANDATE TO SEEFF NORTH COAST\*\* Welcome to ERF 679 in Windy Heights Estate, situated in the serene Stanger Manor. These level sites offer an exceptional opportunity for those seeking to build their dream home in a tranquil and scenic setting. With a generous land size of 503 square meters, there is ample space to bring your vision to life and create a customized residence perfectly tailored to your preferences and lifestyle.