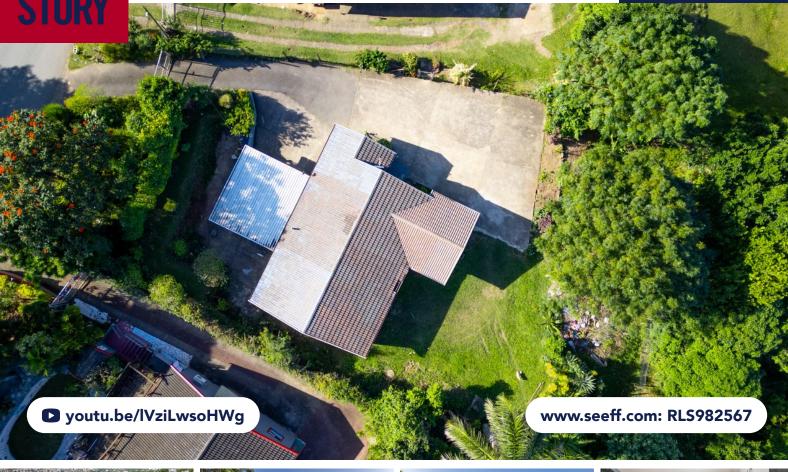

## **FOR SALE R1,190,000**

108 EBRAHIM DRIVE, STANGER MANOR

## **SPACIOUS 3 BEDROOM FAMILY HOME IN STANGER MANOR**

Located in the sought-after suburb of Stanger Manor, this spacious 3-bedroom family home offers the perfect blend of comfort, practicality, and future potential. The standout feature is the large land size, offering excellent potential for future expansion, additional structures, or even a granny flat. Step outside to an expansive, fully fenced yard with a beautifully maintained garden—perfect for kids to play, weekend braais, or simply enjoying the outdoors.

Land Size 2,296m<sup>2</sup> Floor Size 220m<sup>2</sup>

**Staff Accomm** Study **Pets Allowed** 

No No Yes

Rates

R412.00

**Estate Levy** 

Reena Cassim 073 627 9301 reena.cassim@seeff.com

Scan here to view full listing