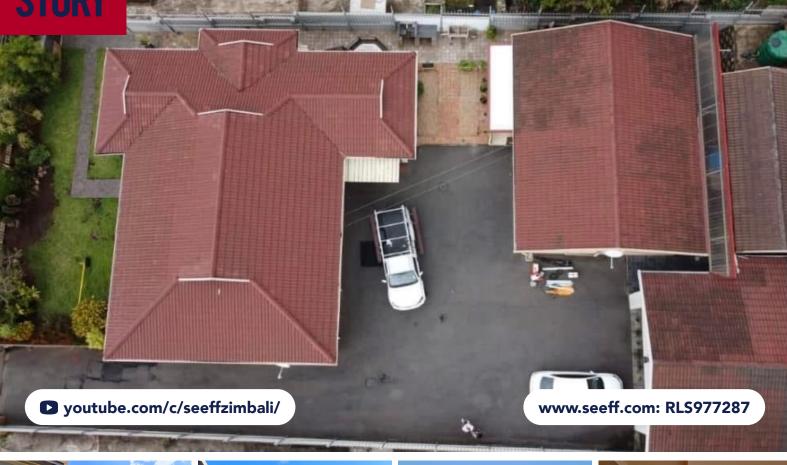

## **FOR SALE R2,350,000**

12 KEVAL ROAD, STANGER MANOR

## STUNNING HOUSE PERFECTLY POSITIONED AND IMMACULATELY MAINTAINED

6

5

2

This exceptional property is perfectly situated in a safe, sought-after suburb of Stanger, offering spectacular panoramic views of the town and distant sea views. Undoubtedly one of the most exemplary, well-maintained, and move-in-ready homes available.