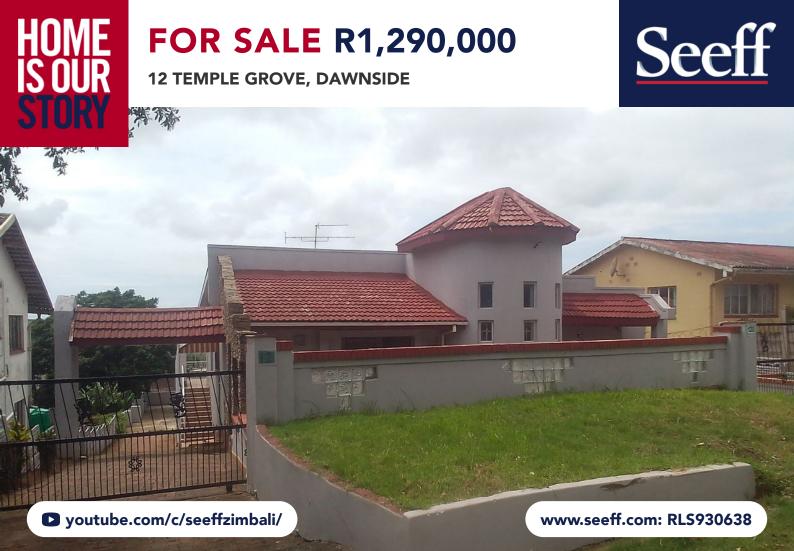

## LARGE HOME WITH OPPORTUNITIES FOR ADDITIONAL INCOME STREAM

Space has not been compromised with this home which offers well-sized rooms plus additional outbuildings and of parking space for up to 10 cars. This property looks out over lush green sugar cane fields and is ideally suited to cater to additional rental income or a work-from-home setup, offering 4 additional external accommodations. The living space is generous with 2 lounges, a dining room, and a large separate kitchen with ample cupboard space. A prepaid electricity system has been installed to easily manage electricity consumption.

 Land Size
 1,012m<sup>2</sup>

 Floor Size
 240m<sup>2</sup>

Staff AccommNoStudyYesPets AllowedYes

Rates Estate Levy R709.00

A KIN

Reena Cassim 073 627 9301 reena.cassim@seeff.com

Scan here to view full listing