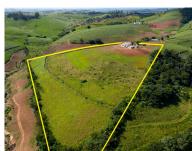

## FARM IN ESENEMBE WITH A MODERN DESIGNED FARMHOUSE

Δ

/

2

\*\*SOLE & EXCLUSIVE MANDATE TO SEEFF\*\* Nestled amidst the tranquillity and scenic beauty of Esenembe, this property includes a beautiful farmhouse with modern finishes. This is a haven for agricultural enthusiasts, cultivating a diverse range of produce including Habanero chillies, beans, and mushrooms. Irrigation systems are installed and a reliable backup generator is available. A borehole provides a sustainable water source to support agricultural endeavours year-round.

**Land Size** 6Ha **Floor Size** -

Staff Accomm Yes
Study No
Pets Allowed Yes

Rates R850.00 Estate Levy

Siya Mkhwanazi 063 858 6242 siya.mkhwanazi@seeff.com

Scan here to view full listing