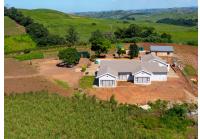

## FARM IN ESENEMBE WITH A MODERN DESIGNED FARMHOUSE

Δ

/

2

\*\*SOLE & EXCLUSIVE MANDATE TO SEEFF\*\* Nestled amidst the tranquillity and scenic beauty of Esenembe, this property includes a beautiful farmhouse with modern finishes. This is a haven for agricultural enthusiasts, cultivating a diverse range of produce including Habanero chillies, beans, and mushrooms. Irrigation systems are installed and a reliable backup generator is available. A borehole provides a sustainable water source to support agricultural endeavours year-round.

**Land Size** 6Ha **Floor Size** -

Staff Accomm Yes
Study No
Pets Allowed Yes

Rates R850.00 Estate Levy

Siya Mkhwanazi 063 858 6242 siya.mkhwanazi@seeff.com

Scan here to view full listing