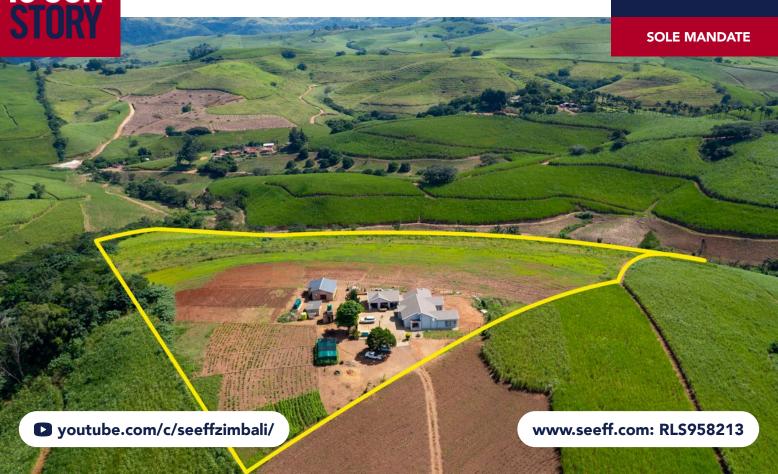

## **FOR SALE R3,800,000**

10 SPIONKOP FARM, NDWEDWE RURAL

## FARM IN ESENEMBE WITH A MODERN DESIGNED FARMHOUSE

Δ

/

2

\*\*SOLE & EXCLUSIVE MANDATE TO SEEFF\*\* Nestled amidst the tranquillity and scenic beauty of Esenembe, this property includes a beautiful farmhouse with modern finishes. This is a haven for agricultural enthusiasts, cultivating a diverse range of produce including Habanero chillies, beans, and mushrooms. Irrigation systems are installed and a reliable backup generator is available. A borehole provides a sustainable water source to support agricultural endeavours year-round.

**Land Size** 6Ha **Floor Size** -

Staff Accomm Yes
Study No
Pets Allowed Yes

Rates R850.00 Estate Levy

Siya Mkhwanazi 063 858 6242 siya.mkhwanazi@seeff.com

Scan here to view full listing