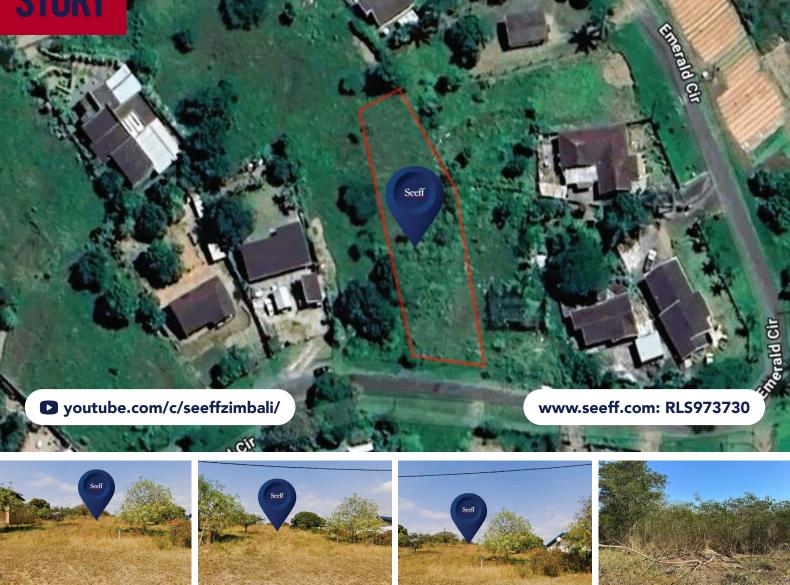

## **FOR SALE R250,000**

**106 EMERALD CIRCLE, TUGELA** 

## EXCEPTIONAL RESIDENTIAL LAND OPPORTUNITY IN THE HEART OF TUGELA

Welcome to the picturesque town of Tugela, where a rare opportunity awaits. Presenting a generous 1248 m2 parcel of residential land, perfectly zoned for residential use, this property is ideal for those who envision building on a spacious and expansive site. Nestled in the heart of Padianagar, Tugela, this land offers breathtaking countryside views. Imagine waking each morning to the serene beauty of rolling hills and lush greenery—a setting that promises both tranquility and inspiration.

Reena Cassim 073 627 9301 reena.cassim@seeff.com

Scan here to view full listing

**Land Size** 1,248m<sup>2</sup>

**Rates** R700.00

Estate Levy -