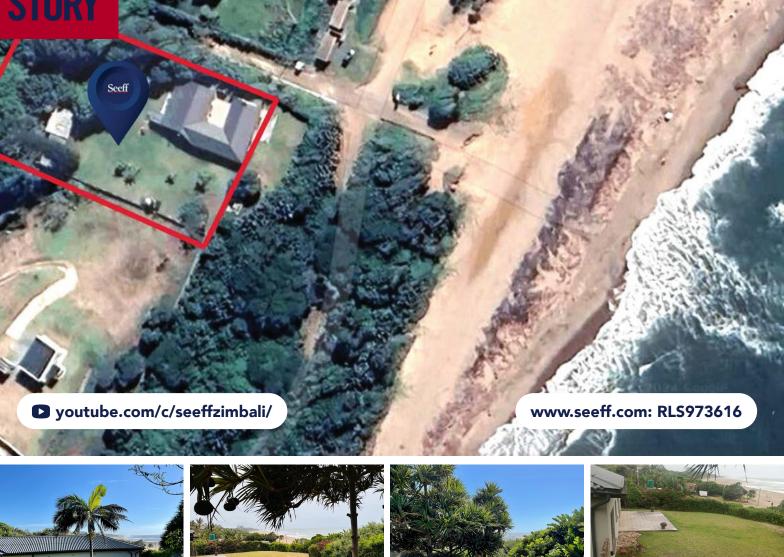

## **FOR SALE R2,950,000**

11 TUGELA MOUTH ROAD, TUGELA MOUTH

## **EXCEPTIONALLY POSITIONED BEACHFRONT PROPERTY** WITH UNLIMITED POTENTIAL

This expansive beachfront property presents a rare opportunity to invest in one of the most desirable coastal locations, offering direct beach access and breathtaking sea views. Currently operating as a self-catering accommodation, it is perfectly positioned for transformation into a luxury coastal retreat, boutique guesthouse, or high-demand event venue.

**Reena Cassim** 073 627 9301 reena.cassim@seeff.com

Scan here to view full listing

Let. -21

Land Size 3,013m<sup>2</sup> Floor Size 550m<sup>2</sup>

Staff Accomm Study Pets Allowed

Yes No Yes

Rates **Estate Levy** 