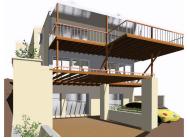

## INSPIRED COUNTRY LIVING ON THIS EXCEPTIONALLY POSITIONED STAND

This stand, which is in a fantastic location behind the tenth green on the Princes Grant Golf Estate, gives its owner the chance to live in harmony with nature. The land is fairly level, and a green belt encircling it increases your solitude. With approved plans already in place, construction can commence immediately upon transfer. A residential 18-hole championship golf estate, Prince's Grant has 495 homes, 279 of which have been developed. On the Estate, there is a luxurious lodge, clubhouse, pro shop, restaurant, and bar.