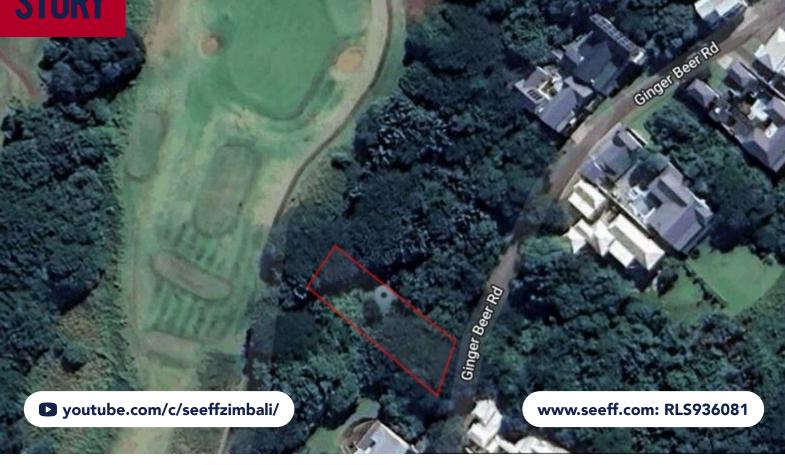

## **FOR SALE R450,000**

152 GINGER BEER ROAD, PRINCE'S GRANT GOLF ESTATE

## INSPIRED COUNTRY LIVING ON THIS EXCEPTIONALLY POSITIONED STAND

This stand, which is in a fantastic location behind the tenth green on the Princes Grant Golf Estate, gives its owner the chance to live in harmony with nature. The land is fairly level, and a green belt encircling it increases your solitude. With approved plans already in place, construction can commence immediately upon transfer. A residential 18-hole championship golf estate, Prince's Grant has 495 homes, 279 of which have been developed. On the Estate, there is a luxurious lodge, clubhouse, pro shop, restaurant, and bar.