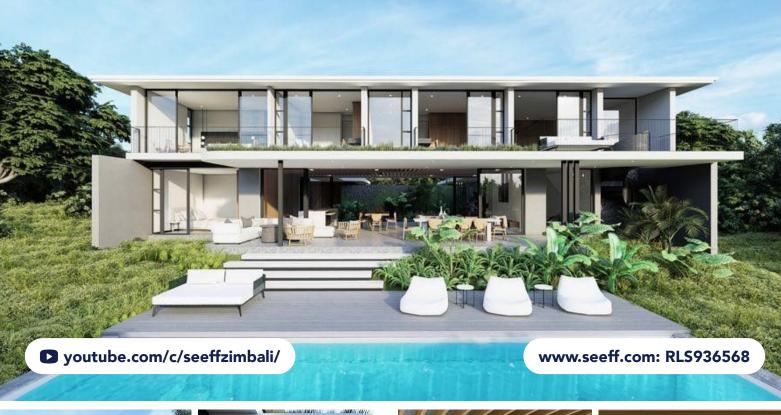

## ELEVATED VACANT SITE WITH SEAVIEWS AND APPROVED HOUSE PLANS IN ZULULAMI LUXURY COASTAL ESTATE

Introducing an extraordinary opportunity to own a vacant land in the prestigious Zululami Luxury Coastal Estate with approved plans, nestled in the sought-after location of Sheffield Beach. The site spans an impressive size of 1414 square meters, providing ample space for designing and constructing your ideal home. The generous plot size allows for various architectural possibilities, ensuring that your vision becomes a reality. This exceptional piece of land offers the perfect canvas to create your dream coastal retreat, where tranquillity, luxury, and natural beauty converge.