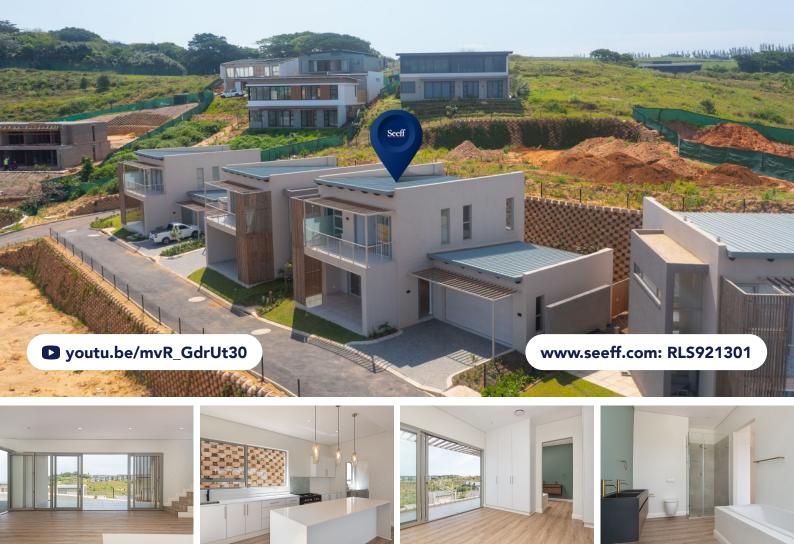

## FOR SALE R4,415,000 1 MVULA LANE, 20 NORTH SHORE, ZULULAMI LUXURY COASTAL ESTATE

## BE QUICK TO OWN THIS BRAND NEW HOME WITH SEA VIEWS!

\*\*PRICE INCLUDES 15% VAT - NO TRANSFER DUTY PAYABLE\*\* Seize the opportunity to be the first owner of this freshly completed modern townhouse in the up-and-coming Zululami Luxury Coastal Estate! This home is perfectly sized for a small family seeking freedom of movement in a secure estate environment. Light floods through the home, enhancing the generous size of the open-plan living spaces, which open out to a comfortably sized covered patio. Enjoy daily spoils with the fantastic sea views from the patio or the private balcony from the main bedroom. A separate scullery compliments

 Land Size
 12,415m<sup>2</sup>

 Floor Size
 199m<sup>2</sup>

Rates Estate Levy Sectional Title Levy

R3,461.25 R1,910.00 **y** R950.00 PoolYesPets AllowedYes

Siya Mkhwanazi 063 858 6242 siya.mkhwanazi@seeff.com