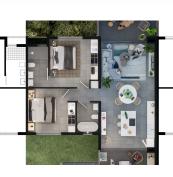

## **NEW LUXURY APARTMENT IN ZULULAMI LUXURY ESTATE**

\*\* PRICE INCLUDES VAT - NO TRANSFER DUTY\*\* Husk has been designed around the beautiful green landscape that allows you to revitalise your senses and delight in nature's finest offerings. Perched atop a hill and connected to a natural conservancy, Husk is embedded within Zululami Luxury Coastal Estate. Brought to you by Collins Residential, these 2 and 3-bedroom modern apartments evoke moods of serenity and natural bliss within an environment that celebrates nature and an authentic, sustainable, grounded lifestyle.

**Land Size** 1,198m<sup>2</sup> Floor Size 108m<sup>2</sup>

**Rates Estate Levy Sectional Title Levy** R1,902.00

to view full listing

Yes

Scan here

R1,928.00 Pool Pets Allowed No R2,024.00