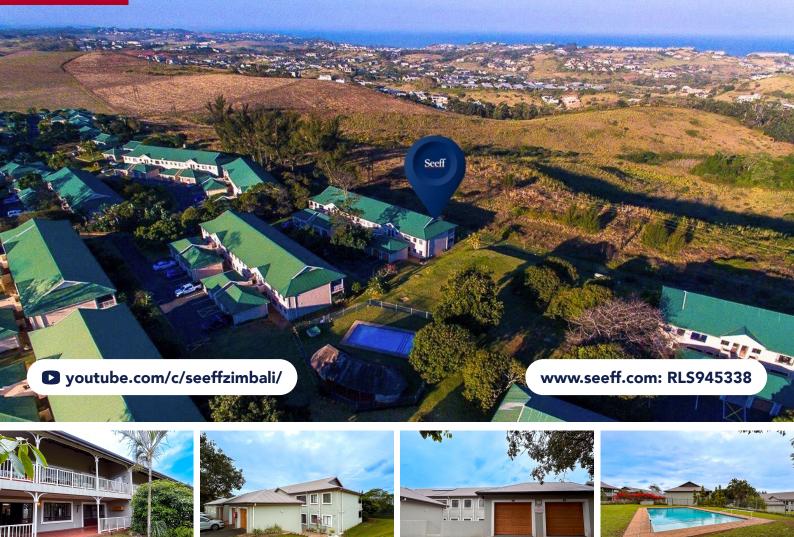

## FOR SALE R1,900,000 1 WAKENSHAW ESTATE, UNIT 50 IHLATI LODGE,

WAKENSHAW ESTATE

## EXPANSIVE GROUND FLOOR APARTMENT IN GATED ESTATE

Welcome to this enticing 3-bedroom apartment, a haven brimming with potential. With its expansive size of over 163 square meters, this residence offers a generous space for you to craft your dream home. Step inside and be greeted by the sheer spaciousness that greets you. The well-appointed layout creates a seamless flow between rooms, allowing for comfortable living and effortless entertaining. The open canvas invites you to envision and create the perfect ambiance that reflects your unique style and taste.

 Land Size
 21,825m<sup>2</sup>

 Floor Size
 167m<sup>2</sup>

Rates Estate Levy Sectional Title Levy

R1,340.40 R1,832.00 PoolYesPets AllowedNo

Yeshlin Gounden 083 229 4309 yeshlin.gounden@seeff.com

Scan here to view full listing