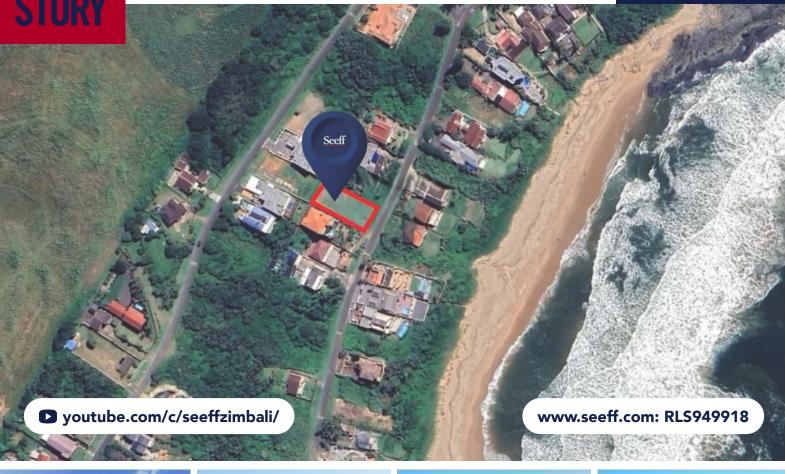

## **FOR SALE R1,900,000**

92 SEA VIEW DRIVE, TINLEY MANOR

## LAND FOR SALE WITH STUNNING, UNINTERRUPTED **SEA VIEWS**

This prime piece of land offers an exceptional blend of convenience and coastal allure. Located just a 15-minute drive from Tinley Manor Beach and the bustling suburb of Ballito, it provides easy access to a vibrant community known for its trendy shops, restaurants, and recreational options. Residents can fully enjoy Ballito's lively atmosphere while retreating to the serene hillside setting of Tinley Manor.