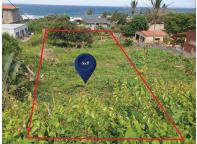

## GENEROUSLY SIZED VACANT LAND WITH BREATH TAKING SEAVIEWS

Presenting a fantastic chance to construct your ideal house in the popular area of Ballito's Tinley Manor, a bustling coastal village. This large, rectangular-shaped (1012 m2) site offers spectacular uninterrupted sea views. Its topography comprises a gentle slope over its length, and it is also easily accessible from the road, providing ease of access for a new build that will also require no major earthworks for a residential home to be constructed. This vacant land is the ideal starting point for your dream home because it is in a prime position and only a short stroll from the beach. It has infinite possibilities.