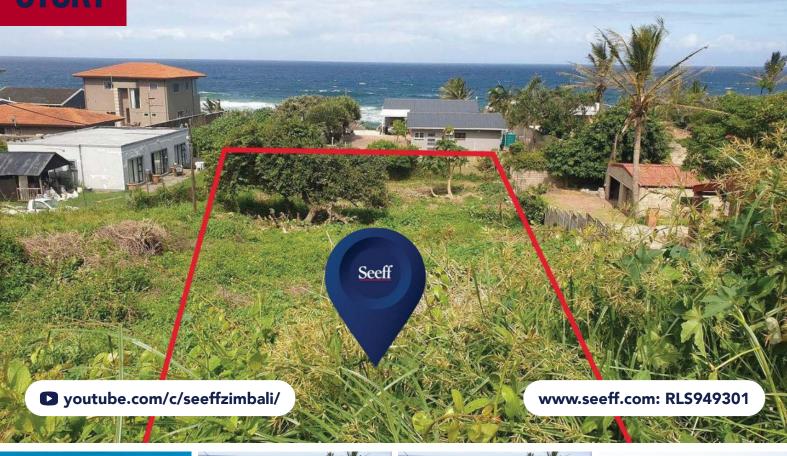

## **FOR SALE R1,300,000**

159 LAGOON DRIVE, TINLEY MANOR

## GENEROUSLY SIZED VACANT LAND WITH BREATH TAKING SEAVIEWS

Presenting a fantastic chance to construct your ideal house in the popular area of Ballito's Tinley Manor, a bustling coastal village. This large, rectangular-shaped (1012 m2) site offers spectacular uninterrupted sea views. Its topography comprises a gentle slope over its length, and it is also easily accessible from the road, providing ease of access for a new build that will also require no major earthworks for a residential home to be constructed. This vacant land is the ideal starting point for your dream home because it is in a prime position and only a short stroll from the beach. It has infinite possibilities.