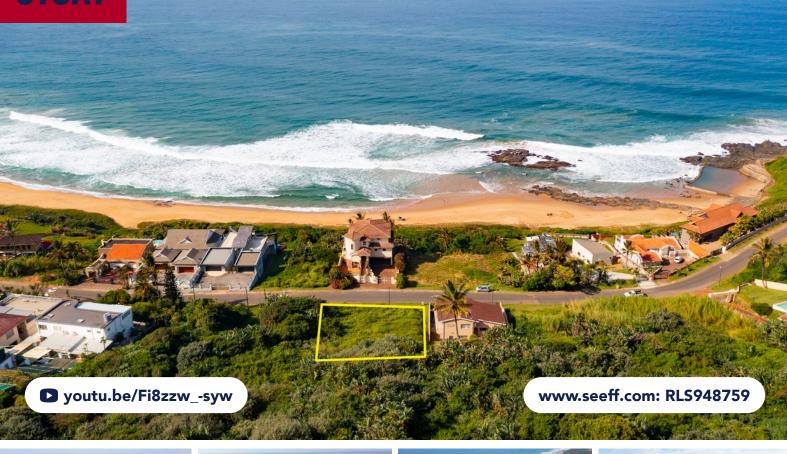

## **FOR SALE R1,650,000**

97 SEAVIEW DRIVE, TINLEY MANOR

## PRIME COASTAL LAND WITH MAGNIFICENT SEA VIEWS

Invest in this magnificent piece of land positioned on an elevated site, offering outstanding sea views. Nestled on the picturesque hilly side of Tinley Manor, this prime piece of land offers an unparalleled opportunity to embrace coastal living at its finest. Boasting breathtaking sea views that stretch as far as the eye can see, this property is a true gem in an up-and-coming coastal area. As the coastal area experiences swift development, securing a spot in this sought-after location is an investment in a lifestyle of luxury and natural beauty. The demand for prime locations is soaring, and this particular piece of land stands as a testament to the allure of coastal living.