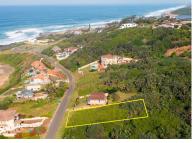

## **FOR SALE R1,650,000**

97 SEAVIEW DRIVE, TINLEY MANOR

## PRIME COASTAL LAND WITH MAGNIFICENT SEA VIEWS

Invest in this magnificent piece of land positioned on an elevated site, offering outstanding sea views. Nestled on the picturesque hilly side of Tinley Manor, this prime piece of land offers an unparalleled opportunity to embrace coastal living at its finest. Boasting breathtaking sea views that stretch as far as the eye can see, this property is a true gem in an up-and-coming coastal area. As the coastal area experiences swift development, securing a spot in this sought-after location is an investment in a lifestyle of luxury and natural beauty. The demand for prime locations is soaring, and this particular piece of land stands as a testament to the allure of coastal living.