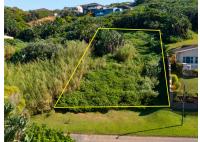

## **FOR SALE R1,650,000**

100 SEAVIEW DRIVE, TINLEY MANOR

## WELL POSITIONED SITE CLOSE TO THE BEACH AND PRICED TO GO!

Welcome to a coastal paradise that dreams are made of! This vacant plot of land, located on the prestigious Seaview Drive in Tinley Manor, offers an extraordinary opportunity to immerse yourself in the beauty of seaside living. With epic 180-degree sea views and in a prime location just across the road from the beach, this property promises an unparalleled coastal lifestyle that many can only dream of.