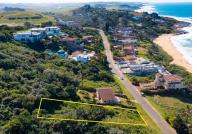

## **FOR SALE R1,650,000**

100 SEAVIEW DRIVE, TINLEY MANOR

## WELL POSITIONED SITE CLOSE TO THE BEACH AND PRICED TO GO!

Welcome to a coastal paradise that dreams are made of! This vacant plot of land, located on the prestigious Seaview Drive in Tinley Manor, offers an extraordinary opportunity to immerse yourself in the beauty of seaside living. With epic 180-degree sea views and in a prime location just across the road from the beach, this property promises an unparalleled coastal lifestyle that many can only dream of.