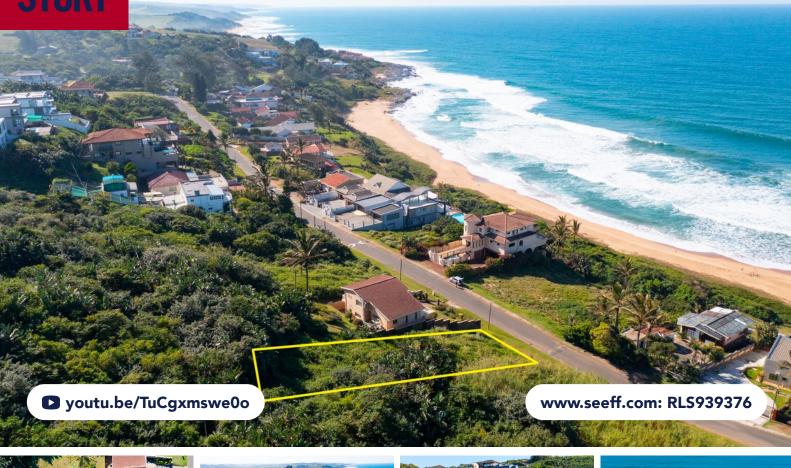

## **FOR SALE R1,650,000**

100 SEAVIEW DRIVE, TINLEY MANOR

## WELL POSITIONED SITE CLOSE TO THE BEACH AND PRICED TO GO!

Welcome to a coastal paradise that dreams are made of! This vacant plot of land, located on the prestigious Seaview Drive in Tinley Manor, offers an extraordinary opportunity to immerse yourself in the beauty of seaside living. With epic 180-degree sea views and in a prime location just across the road from the beach, this property promises an unparalleled coastal lifestyle that many can only dream of.