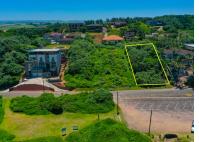

## **FOR SALE R1,500,000**

177 SEA VIEW DRIVE, TINLEY MANOR

## SPECTACULAR BEACHFRONT SITE WITH AMAZING BREAKER VIEWS

This vacant site is located in a prime position, right on the main beach road of Tinley Manor. The location is perfect for building a stunning holiday haven, or to realise your dream of a permanent seaside family home. This site offers easy beach access and uninterrupted panoramic 180 degree ocean and coastal views. Tinley Manor is fast becoming a popular choice for coastal living, so take advantage for this fantastic and rare opportunity whilst it is still available.