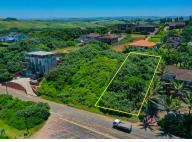

## **FOR SALE R1,500,000**

177 SEA VIEW DRIVE, TINLEY MANOR

## SPECTACULAR BEACHFRONT SITE WITH AMAZING BREAKER VIEWS

This vacant site is located in a prime position, right on the main beach road of Tinley Manor. The location is perfect for building a stunning holiday haven, or to realise your dream of a permanent seaside family home. This site offers easy beach access and uninterrupted panoramic 180 degree ocean and coastal views. Tinley Manor is fast becoming a popular choice for coastal living, so take advantage for this fantastic and rare opportunity whilst it is still available.