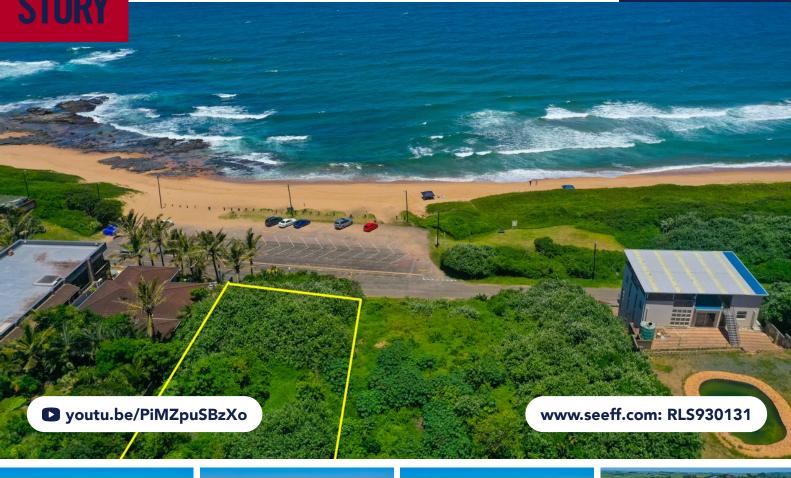

## **FOR SALE R1,500,000**

177 SEA VIEW DRIVE, TINLEY MANOR

## SPECTACULAR BEACHFRONT SITE WITH AMAZING BREAKER VIEWS

This vacant site is located in a prime position, right on the main beach road of Tinley Manor. The location is perfect for building a stunning holiday haven, or to realise your dream of a permanent seaside family home. This site offers easy beach access and uninterrupted panoramic 180 degree ocean and coastal views. Tinley Manor is fast becoming a popular choice for coastal living, so take advantage for this fantastic and rare opportunity whilst it is still available.