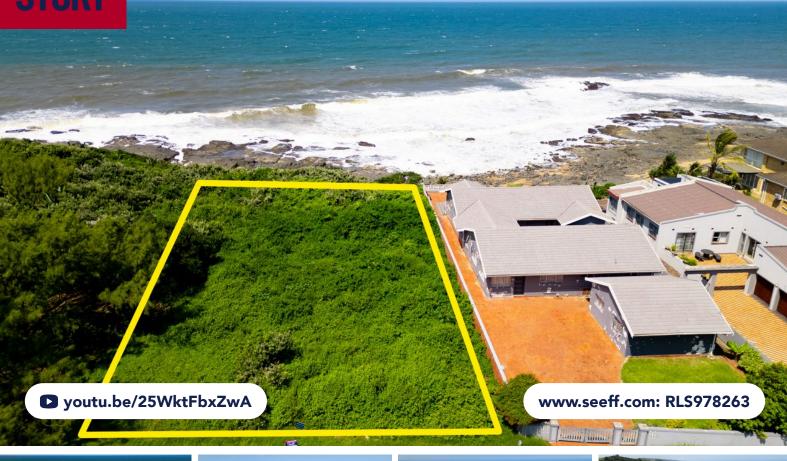

## **FOR SALE R3,750,000**

213 SEAVIEW DRIVE, TINLEY MANOR

Land Size 1,012m<sup>2</sup>

## SEASIDE PARADISE – YOUR DREAM COASTAL ESCAPE AWAITS!

Situated along the prestigious Sea View Drive, this stunning beachfront property offers breathtaking ocean views, direct beach access, and a peaceful natural setting. Whether you're dreaming of a luxurious seaside villa, a boutique retreat, or an exclusive coastal escape, this prime location provides the perfect foundation for your vision.