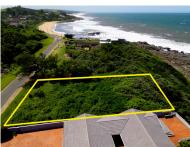

## **FOR SALE R3,750,000**

213 SEAVIEW DRIVE, TINLEY MANOR

Land Size 1,012m<sup>2</sup>

## SEASIDE PARADISE – YOUR DREAM COASTAL ESCAPE AWAITS!

Situated along the prestigious Sea View Drive, this stunning beachfront property offers breathtaking ocean views, direct beach access, and a peaceful natural setting. Whether you're dreaming of a luxurious seaside villa, a boutique retreat, or an exclusive coastal escape, this prime location provides the perfect foundation for your vision.