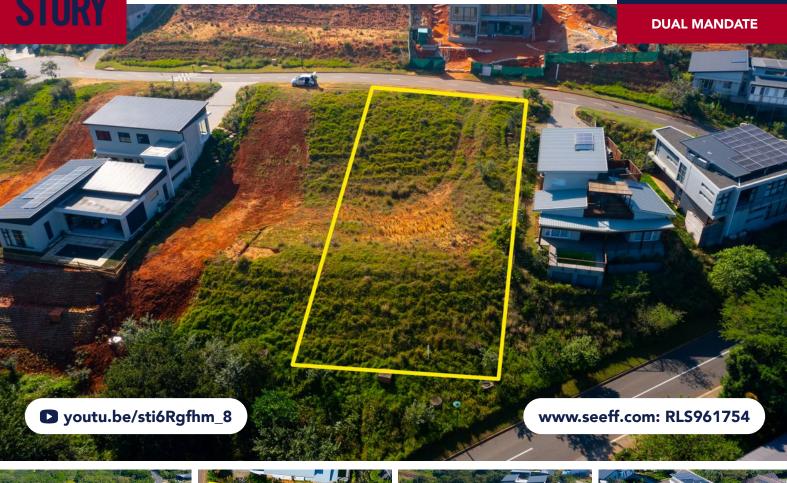

## **FOR SALE R1,735,000**

**ERF 1236 BEACHWOOD CLOSE, SIMBITHI ECO ESTATE** 

## AN EXQUISTITE PIECE OF LAND OVERLOOKING LUSHIOUS GREEN SURROUNDS

\*\*\*Vat at 15% Payable on Price - No Transfer Duty Payable!\*\*\*
Enjoy panoramic vistas of lush valleys adorned with native flora, creating a serene and picturesque setting. The gentle slope of the land provides the perfect foundation for building your dream home, combining ease of construction with exceptional design potential. Whether you dream of a serene sanctuary or an energetic family haven, this property provides endless opportunities to craft your perfect home. Seize this unique opportunity to create your dream home in one of Simbithi's most sought-after locations.