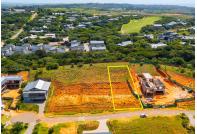

## **FOR SALE R2,250,000**

**ERF 1247 BEACHWOOD CLOSE, SIMBITHI ECO ESTATE** 

## NORTHERN ELEVATED SITE IN A PRIVATE SETTING

Located on the north side of the SIMBITHI Eco Estate, ERF 1247 on Beachwood Drive stands as a prime opportunity for those seeking a prestigious address with convenient access via the main gate. Located within a tranquil cul-de-sac, this premium parcel of land offers a peaceful setting, secluded from through traffic, ensuring utmost privacy and exclusivity. A distinguishing characteristic of ERF 1247 is its elevated positioning above road level, affording sweeping panoramic views of the surrounding landscape.