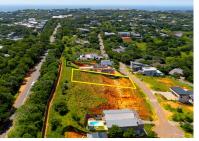

## **FOR SALE R2,250,000**

**ERF 1247 BEACHWOOD CLOSE, SIMBITHI ECO ESTATE** 

## NORTHERN ELEVATED SITE IN A PRIVATE SETTING

Located on the north side of the SIMBITHI Eco Estate, ERF 1247 on Beachwood Drive stands as a prime opportunity for those seeking a prestigious address with convenient access via the main gate. Located within a tranquil cul-de-sac, this premium parcel of land offers a peaceful setting, secluded from through traffic, ensuring utmost privacy and exclusivity. A distinguishing characteristic of ERF 1247 is its elevated positioning above road level, affording sweeping panoramic views of the surrounding landscape.