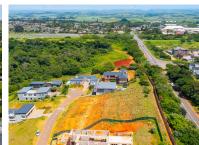

## NORTHERN ELEVATED SITE IN A PRIVATE SETTING

Located on the north side of the SIMBITHI Eco Estate, ERF 1247 on Beachwood Drive stands as a prime opportunity for those seeking a prestigious address with convenient access via the main gate. Located within a tranquil cul-de-sac, this premium parcel of land offers a peaceful setting, secluded from through traffic, ensuring utmost privacy and exclusivity. A distinguishing characteristic of ERF 1247 is its elevated positioning above road level, affording sweeping panoramic views of the surrounding landscape.