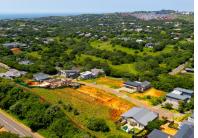

## **FOR SALE R2,250,000**

**ERF 1247 BEACHWOOD CLOSE, SIMBITHI ECO ESTATE** 

## NORTHERN ELEVATED SITE IN A PRIVATE SETTING

Located on the north side of the SIMBITHI Eco Estate, ERF 1247 on Beachwood Drive stands as a prime opportunity for those seeking a prestigious address with convenient access via the main gate. Located within a tranquil cul-de-sac, this premium parcel of land offers a peaceful setting, secluded from through traffic, ensuring utmost privacy and exclusivity. A distinguishing characteristic of ERF 1247 is its elevated positioning above road level, affording sweeping panoramic views of the surrounding landscape.