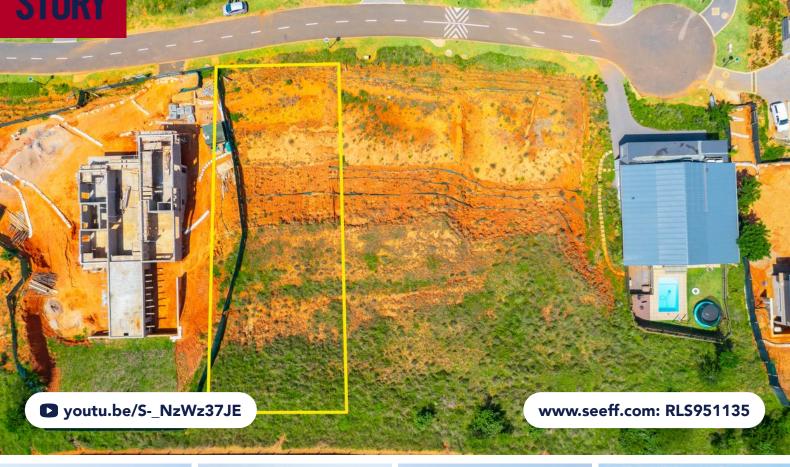

## **FOR SALE R2,250,000**

**ERF 1247 BEACHWOOD CLOSE, SIMBITHI ECO ESTATE** 

## NORTHERN ELEVATED SITE IN A PRIVATE SETTING

Located on the north side of the SIMBITHI Eco Estate, ERF 1247 on Beachwood Drive stands as a prime opportunity for those seeking a prestigious address with convenient access via the main gate. Located within a tranquil cul-de-sac, this premium parcel of land offers a peaceful setting, secluded from through traffic, ensuring utmost privacy and exclusivity. A distinguishing characteristic of ERF 1247 is its elevated positioning above road level, affording sweeping panoramic views of the surrounding landscape.