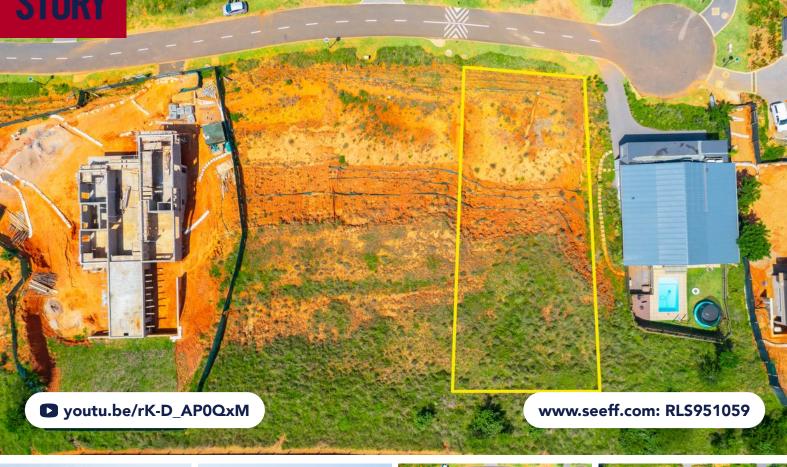

## **FOR SALE R2,250,000**

**ERF 1245 BEACHWOOD CLOSE, SIMBITHI ECO ESTATE** 

## **ELEVATED SITE WITH EXPANSIVE VIEWS**

Excellent elevated site with an expansive outlook and situated in a quiet Cul-De-Sac on the northern side of the Simbithi Eco-Estate. Conveniently located close to the Main Gate. This blank canvas provides an amazing opportunity to develop your dream home. With three sites located in a row, the opportunity exists to create an enclave of three complimentary homes. These rare opportunities do not last.