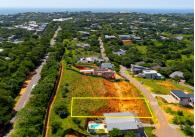

## **FOR SALE R2,250,000**

**ERF 1245 BEACHWOOD CLOSE, SIMBITHI ECO ESTATE** 

## **ELEVATED SITE WITH EXPANSIVE VIEWS**

Excellent elevated site with an expansive outlook and situated in a quiet Cul-De-Sac on the northern side of the Simbithi Eco-Estate. Conveniently located close to the Main Gate. This blank canvas provides an amazing opportunity to develop your dream home. With three sites located in a row, the opportunity exists to create an enclave of three complimentary homes. These rare opportunities do not last.