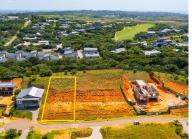

## **FOR SALE R2,250,000**

**ERF 1245 BEACHWOOD CLOSE, SIMBITHI ECO ESTATE** 

## **ELEVATED SITE WITH EXPANSIVE VIEWS**

Excellent elevated site with an expansive outlook and situated in a quiet Cul-De-Sac on the northern side of the Simbithi Eco-Estate. Conveniently located close to the Main Gate. This blank canvas provides an amazing opportunity to develop your dream home. With three sites located in a row, the opportunity exists to create an enclave of three complimentary homes. These rare opportunities do not last.