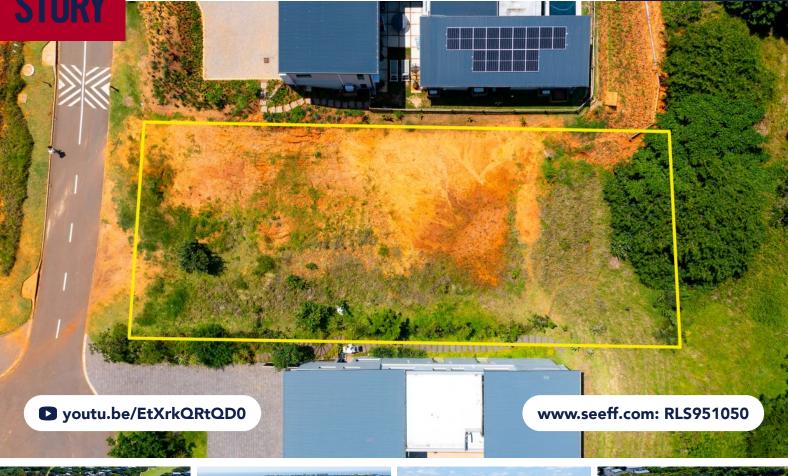

## **FOR SALE R2,250,000**

**ERF 1239 BEACHWOOD CLOSE, SIMBITHI ECO ESTATE** 

## PRIME VACANT LAND IN A QUIET CUL-DE-SAC

Prime site located off a quiet Cul-De-Sac overlooking a beautiful green-belt from an elevated position on the northern side of the Simbithi Eco-Estate. Conveniently located close to the Main Gate. This blank canvas provides an amazing opportunity to develop your dream home. The modern homes on either side provide insight into the amazing development potential provided by this land. Seize the day and secure this site to develop your dream home.