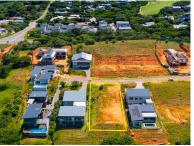

## PRIME VACANT LAND IN A QUIET CUL-DE-SAC

Prime site located off a quiet Cul-De-Sac overlooking a beautiful green-belt from an elevated position on the northern side of the Simbithi Eco-Estate. Conveniently located close to the Main Gate. This blank canvas provides an amazing opportunity to develop your dream home. The modern homes on either side provide insight into the amazing development potential provided by this land. Seize the day and secure this site to develop your dream home.