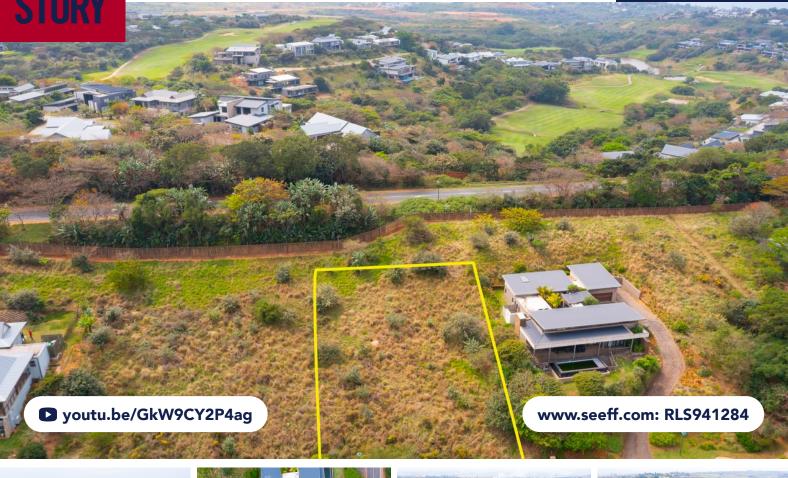

## **FOR SALE R2,895,000**

55 ACACIA DRIVE, ERF 723, SIMBITHI ECO ESTATE

## VACANT LAND WITH APPROVED PLANS IN SIMBITHI ECO ESTATE

Welcome to Simbithi Eco Estate, where a fantastic land ownership opportunity awaits! The property offers approved plans for the build of an exclusive, modern single-level dream home. Enjoy the amazing lifestyle amenities that this pet-friendly estate has to offer for your family, with the start of this build. The estate has pockets of unrestrained, beauty interspersed with 29 dams, which are stocked with a variety of fish, five walking, running, and mountain biking trails, children's play facilities, and swimming pools.