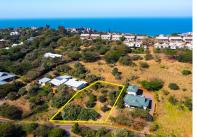

## **FOR SALE R3,750,000**

**ERF 11 CORAL TREE PLACE, SIMBITHI ECO ESTATE** 

## REMARKABLE SITE WITH APPROVED PLANS IN SIMBITHI ECO ESTATE

Don't hesitate to view this freestanding plot, which is gently sloped and positioned in a peaceful cul-de-sac, conveniently located close to the South Gate entrance. The property comes complete with approved plans for a truly stunning, 3 bedroom modern architecturally designed home of approximately 400 sqm. The design of the home allows for the additional add-on of a 4th bedroom or perhaps your own home office. Embrace the authentic Simbithi lifestyle, which offers a unique blend of luxury, nature, and community.