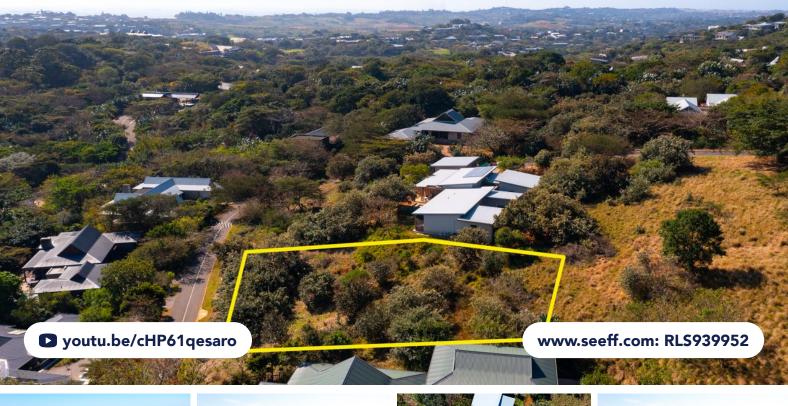

## **FOR SALE R3,750,000**

**ERF 11 CORAL TREE PLACE, SIMBITHI ECO ESTATE** 

## REMARKABLE SITE WITH APPROVED PLANS IN SIMBITHI ECO ESTATE

Don't hesitate to view this freestanding plot, which is gently sloped and positioned in a peaceful cul-de-sac, conveniently located close to the South Gate entrance. The property comes complete with approved plans for a truly stunning, 3 bedroom modern architecturally designed home of approximately 400 sqm. The design of the home allows for the additional add-on of a 4th bedroom or perhaps your own home office. Embrace the authentic Simbithi lifestyle, which offers a unique blend of luxury, nature, and community.