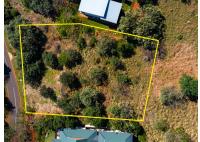

## **FOR SALE R3,750,000**

**ERF 11 CORAL TREE PLACE, SIMBITHI ECO ESTATE** 

## REMARKABLE SITE WITH APPROVED PLANS IN SIMBITHI ECO ESTATE

Don't hesitate to view this freestanding plot, which is gently sloped and positioned in a peaceful cul-de-sac, conveniently located close to the South Gate entrance. The property comes complete with approved plans for a truly stunning, 3 bedroom modern architecturally designed home of approximately 400 sqm. The design of the home allows for the additional add-on of a 4th bedroom or perhaps your own home office. Embrace the authentic Simbithi lifestyle, which offers a unique blend of luxury, nature, and community.