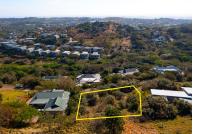

## **FOR SALE R3,750,000**

**ERF 11 CORAL TREE PLACE, SIMBITHI ECO ESTATE** 

## REMARKABLE SITE WITH APPROVED PLANS IN SIMBITHI ECO ESTATE

Don't hesitate to view this freestanding plot, which is gently sloped and positioned in a peaceful cul-de-sac, conveniently located close to the South Gate entrance. The property comes complete with approved plans for a truly stunning, 3 bedroom modern architecturally designed home of approximately 400 sqm. The design of the home allows for the additional add-on of a 4th bedroom or perhaps your own home office. Embrace the authentic Simbithi lifestyle, which offers a unique blend of luxury, nature, and community.