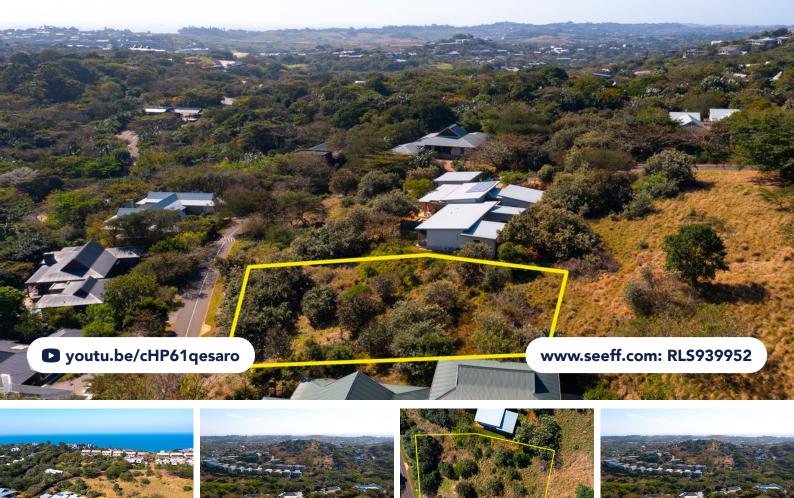

## FOR SALE R3,750,000

**3 CORAL TREE PLACE, ERF 11, SIMBITHI ECO ESTATE** 

## REMARKABLE SITE WITH APPROVED PLANS IN SIMBITHI ECO ESTATE

Don't hesitate to view this freestanding plot, which is gently sloped and positioned in a peaceful cul-de-sac, conveniently located close to the South Gate entrance. The property comes complete with approved plans for a truly stunning, 3 bedroom modern architecturally designed home of approximately 400 sqm. The design of the home allows for the additional add-on of a 4th bedroom or perhaps your own home office. Embrace the authentic Simbithi lifestyle, which offers a unique blend of luxury, nature, and community.