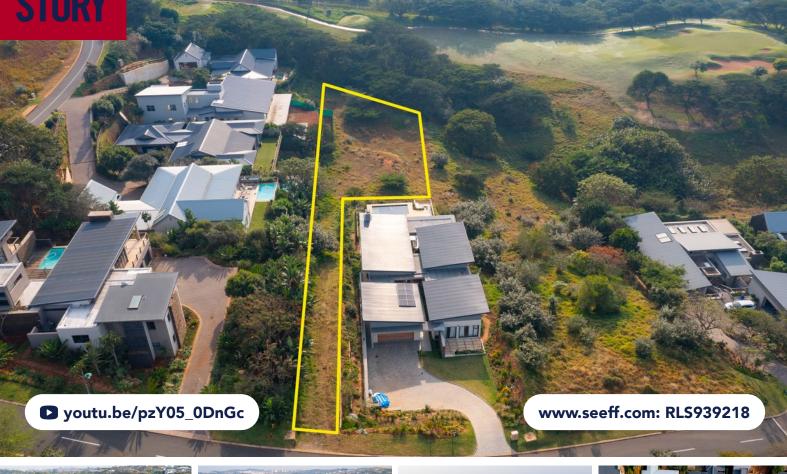

## **FOR SALE R4,250,000**

3 TOAD TREE CLOSE, ERF 965, SIMBITHI ECO ESTATE

## BUILD YOUR ARCHITECTURAL MASTERPIECE ON THIS PANHANDLE LAND

An amazing land opportunity awaits the discerning buyer to build their dream home in one of North Coast's most sought-after gated estates. A panhandle driveway leads up to the property, which offers an amazing view of the golf course, as well as a dam view. The extent of the site is 2090 sqm, providing plenty of space to build a comfortable family home. Simbithi is ideally located just minutes away from several major shopping malls, outstanding healthcare facilities, and an array of exceptional schools. The estate offers a delicate balance between nature and development.