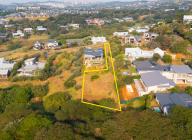

## **FOR SALE R4,250,000**

3 TOAD TREE CLOSE, ERF 965, SIMBITHI ECO ESTATE

## BUILD YOUR ARCHITECTURAL MASTERPIECE ON THIS PANHANDLE LAND

An amazing land opportunity awaits the discerning buyer to build their dream home in one of North Coast's most sought-after gated estates. A panhandle driveway leads up to the property, which offers an amazing view of the golf course, as well as a dam view. The extent of the site is 2090 sqm, providing plenty of space to build a comfortable family home. Simbithi is ideally located just minutes away from several major shopping malls, outstanding healthcare facilities, and an array of exceptional schools. The estate offers a delicate balance between nature and development.