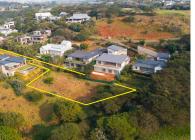

## **FOR SALE R4,250,000**

3 TOAD TREE CLOSE, ERF 965, SIMBITHI ECO ESTATE

## BUILD YOUR ARCHITECTURAL MASTERPIECE ON THIS PANHANDLE LAND

An amazing land opportunity awaits the discerning buyer to build their dream home in one of North Coast's most sought-after gated estates. A panhandle driveway leads up to the property, which offers an amazing view of the golf course, as well as a dam view. The extent of the site is 2090 sqm, providing plenty of space to build a comfortable family home. Simbithi is ideally located just minutes away from several major shopping malls, outstanding healthcare facilities, and an array of exceptional schools. The estate offers a delicate balance between nature and development.