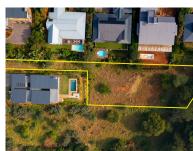

## BUILD YOUR ARCHITECTURAL MASTERPIECE ON THIS PANHANDLE LAND

An amazing land opportunity awaits the discerning buyer to build their dream home in one of North Coast's most sought-after gated estates. A panhandle driveway leads up to the property, which offers an amazing view of the golf course, as well as a dam view. The extent of the site is 2090 sqm, providing plenty of space to build a comfortable family home. Simbithi is ideally located just minutes away from several major shopping malls, outstanding healthcare facilities, and an array of exceptional schools. The estate offers a delicate balance between nature and development.