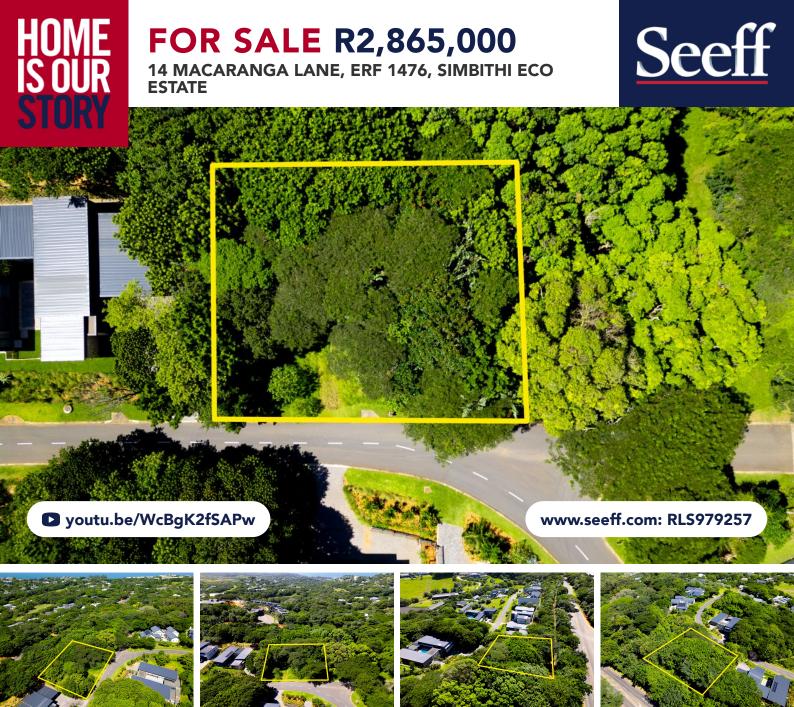

## A PERFECT OPPORTUNITY TO BUILD YOUR DREAM HOME

Located within the renowned Simbithi Eco Estate, this prime vacant land offers an ideal canvas for those looking to build their dream home in one of the most sought-after locations along the KwaZulu-Natal North Coast. The expansive plot presents an exceptional opportunity for aspiring home owners to design and construct a luxurious residence in a secure and naturally beautiful environment. With its tranquil surroundings, mature vegetation, and stunning views, this land is perfect for creating a home that harmonizes with nature while providing modern living at its finest. Whether you envision a contemporary family home or an elegant retreat, this land offers the flexibility and space needed to bring your vision to life.

Andreas Wassenaar 082 837 9094 andreasw@seeff.com

Scan here to view full listing

Land Size 1,040m<sup>2</sup>

Rates R2,775.23

Estate Levy R3,217.60