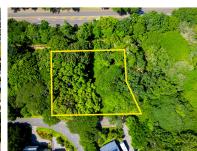

## A LEVEL STAND WITH APPROVED PLANS IN SIMBITHI

This spacious 1,036 sq. metre site presents an exceptional opportunity to build a contemporary home in the prestigious Simbithi Eco Estate. With a near-level topography and easy road access, the stand is uniquely positioned bordering the expansive gardens of the original farm homestead, offering a peaceful, nature-rich setting. Located on Macaranga Road, the site enjoys close proximity to the South Gate Entrance, ensuring convenient entry and exit from the estate.