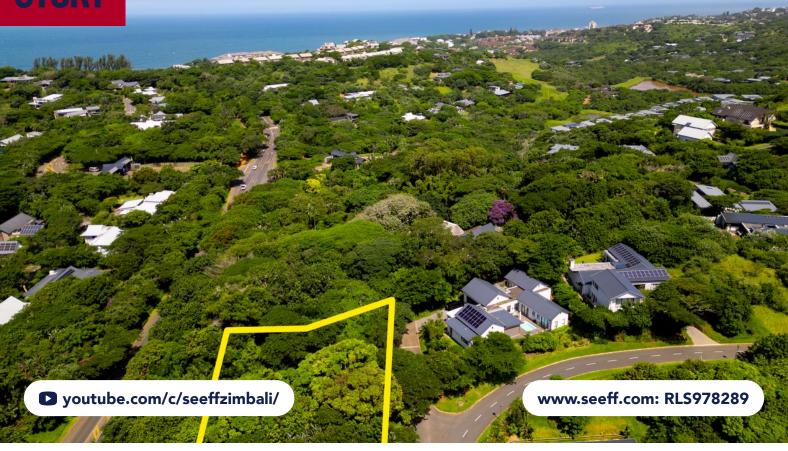

## **FOR SALE R2,595,000**

ERF 1477 BEACHCROFT AVENUE, SIMBITHI ECO ESTATE

## A LEVEL STAND WITH APPROVED PLANS IN SIMBITHI

This spacious 1,036 sq. metre site presents an exceptional opportunity to build a contemporary home in the prestigious Simbithi Eco Estate. With a near-level topography and easy road access, the stand is uniquely positioned bordering the expansive gardens of the original farm homestead, offering a peaceful, nature-rich setting. Located on Macaranga Road, the site enjoys close proximity to the South Gate Entrance, ensuring convenient entry and exit from the estate.