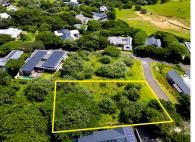

## **FOR SALE R3,250,000**

ERF 1483 MACCARANGA LANE, SIMBITHI ECO ESTATE

## LARGE NORTH-FACING VACANT STAND IN LIFESTYLE ESTATE

Nestled within the prestigious Simbithi Eco Estate, this generously sized 1,334 sq. meter site offers a prime opportunity to create your dream home in a serene, nature-rich environment. Boasting a north-facing orientation and a near-level topography, the property enjoys abundant natural light and seamless integration with the lush surroundings. Positioned above the road with easy access, it ensures both privacy and convenience.