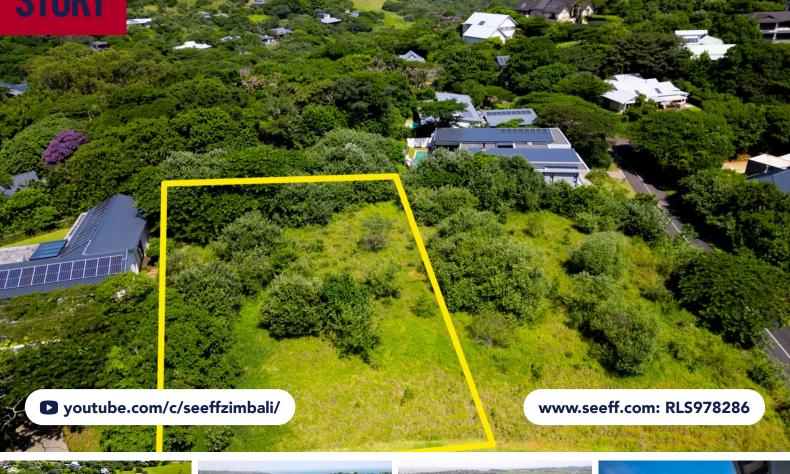

## **FOR SALE R3,250,000**

ERF 1483 MACCARANGA LANE, SIMBITHI ECO ESTATE

## LARGE NORTH-FACING VACANT STAND IN LIFESTYLE ESTATE

Nestled within the prestigious Simbithi Eco Estate, this generously sized 1,334 sq. meter site offers a prime opportunity to create your dream home in a serene, nature-rich environment. Boasting a north-facing orientation and a near-level topography, the property enjoys abundant natural light and seamless integration with the lush surroundings. Positioned above the road with easy access, it ensures both privacy and convenience.