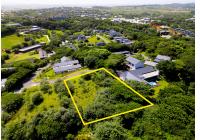

## **FOR SALE R3,250,000**

ERF 1483 MACCARANGA LANE, SIMBITHI ECO ESTATE

## LARGE NORTH-FACING VACANT STAND IN LIFESTYLE ESTATE

Nestled within the prestigious Simbithi Eco Estate, this generously sized 1,334 sq. meter site offers a prime opportunity to create your dream home in a serene, nature-rich environment. Boasting a north-facing orientation and a near-level topography, the property enjoys abundant natural light and seamless integration with the lush surroundings. Positioned above the road with easy access, it ensures both privacy and convenience.