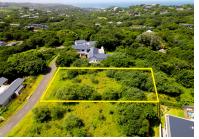

## **FOR SALE R3,250,000**

ERF 1483 MACCARANGA LANE, SIMBITHI ECO ESTATE

## LARGE NORTH-FACING VACANT STAND IN LIFESTYLE ESTATE

Nestled within the prestigious Simbithi Eco Estate, this generously sized 1,334 sq. meter site offers a prime opportunity to create your dream home in a serene, nature-rich environment. Boasting a north-facing orientation and a near-level topography, the property enjoys abundant natural light and seamless integration with the lush surroundings. Positioned above the road with easy access, it ensures both privacy and convenience.