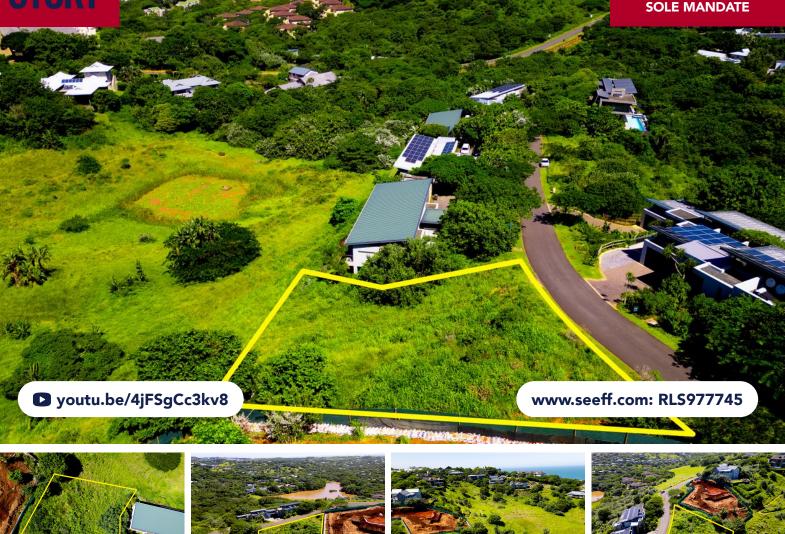

## FOR SALE R2,400,000

13 ALBIZIA CLOSE, PTN 1 OF ERF 35, SIMBITHI ECO ESTATE

## EXCEPTIONAL ELEVATED VACANT LAND WITH BEAUTIFUL OUTLOOK

This exceptional vacant land opportunity within Simbithi Eco Estate offers a rare opportunity to design and build a dream designer home that fully capitalizes on its beautiful location. The plot is strategically positioned to ensure privacy and tranquil vistas. Whether you're looking to create expansive outdoor living spaces or a private sanctuary, the natural contours of the land provide the ideal backdrop for crafting a residence that harmonizes with the surrounding environment. With the sound of prolific bird life and the beauty of lush greenery enveloping the estate, this land provides a tranquil yet elevated location where modern luxury can be seamlessly integrated with nature's splendour, making it a truly unique and desirable place to build your forever home.

Andreas Wassenaar 082 837 9094 andreasw@seeff.com

Scan here to view full listing

**Land Size** 1,037m<sup>2</sup>

Rates R3,537.11

Estate Levy R3,217.60