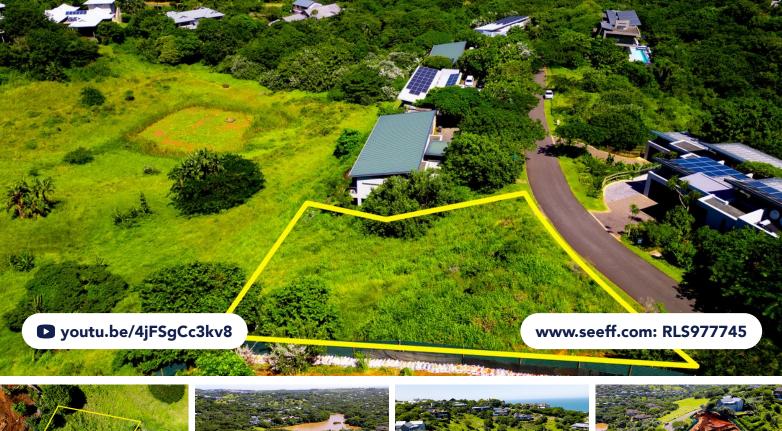

## EXCEPTIONAL ELEVATED VACANT LAND WITH BEAUTIFUL OUTLOOK

This exceptional vacant land opportunity within Simbithi Eco Estate offers a rare opportunity to design and build a dream designer home that fully capitalizes on its beautiful location. The plot is strategically positioned to ensure privacy and tranquil vistas. Whether you're looking to create expansive outdoor living spaces or a private sanctuary, the natural contours of the land provide the ideal backdrop for crafting a residence that harmonizes with the surrounding environment. With the sound of prolific bird life and the beauty of lush greenery enveloping the estate, this land provides a tranquil yet elevated location where modern luxury can be seamlessly integrated with nature's splendour, making it a truly unique and desirable place to build your forever home.

Andreas Wassenaar 082 837 9094 andreasw@seeff.com

Scan here to view full listing

**Land Size** 1,037m<sup>2</sup>

Rates R3,537.11

Estate Levy R3,217.60