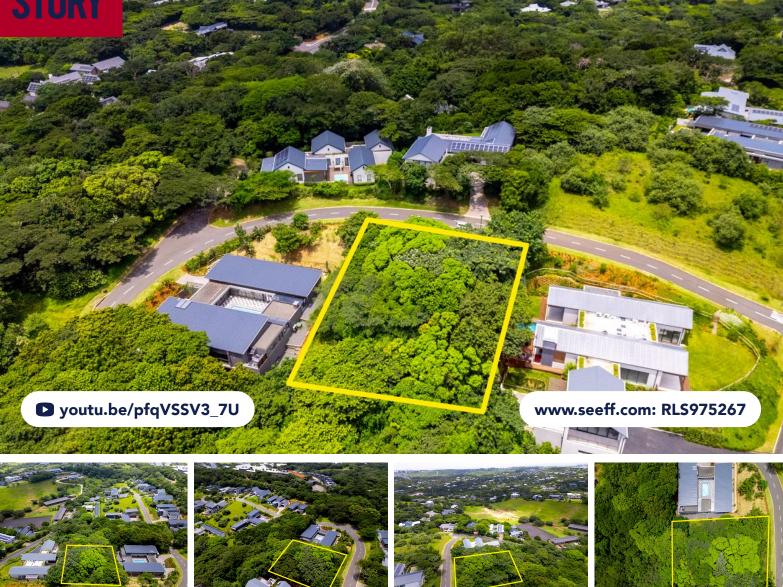

## **BUILD YOUR DREAM FOREST SANCTUARY IN SIMBITHI**

This exceptional freehold land offers a rare opportunity to create your own haven, nestled against a serene forest greenbelt. Located near the South Gate, this prime property ensures convenient access to the highway, making daily commutes and weekend getaways effortless. A comprehensive Geo-Tech survey and tree inspection is already completed, saving you valuable time and effort in the planning process. With this groundwork done, you can focus on bringing your vision to life, secure in the knowledge that the property's potential has been fully assessed.

Prakashan Naidoo 082 372 7942 prakashan.naidoo@seeff.com

Scan here to view full listing

**Land Size** 1,201m<sup>2</sup>

Rates R2,795.00

Estate Levy R3,180.00