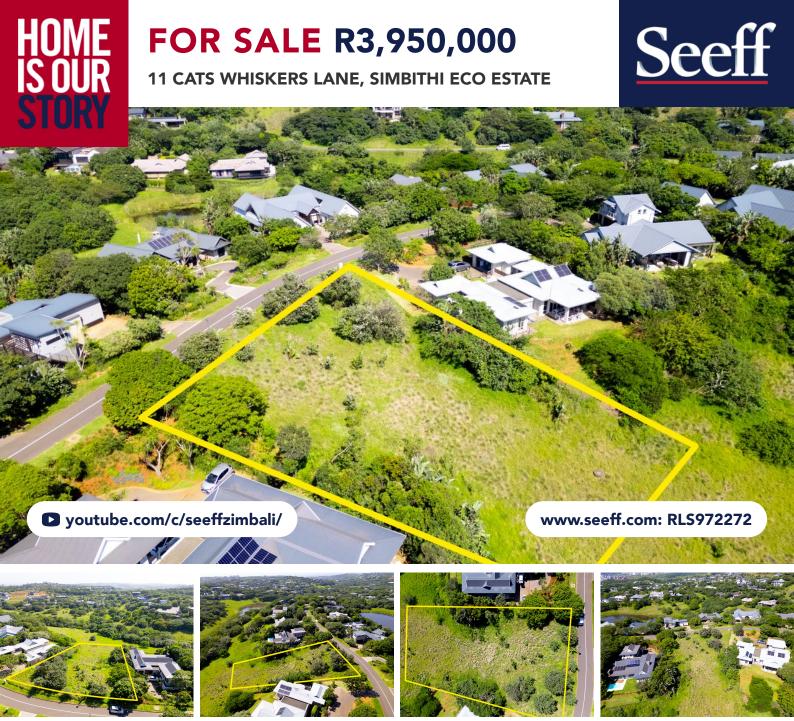

## RARE VACANT LAND WITH ELEVATED FOREST VIEWS

This exceptional vacant site in Simbithi Eco-Estate offers an elevated position with stunning views of a pristine forest green belt. Located in a tranquil and sought-after area, this plot provides the perfect opportunity to create your dream home, surrounded by nature's beauty. With a north-easterly aspect, the land promises sunlight and scenic vistas of the lush green belt that will remain an uninterrupted natural backdrop for years to come.

Yeshlin Gounden 083 229 4309 yeshlin.gounden@seeff.com

Scan here to view full listing

Land Size 1,620m<sup>2</sup>

Rates R2,496.00