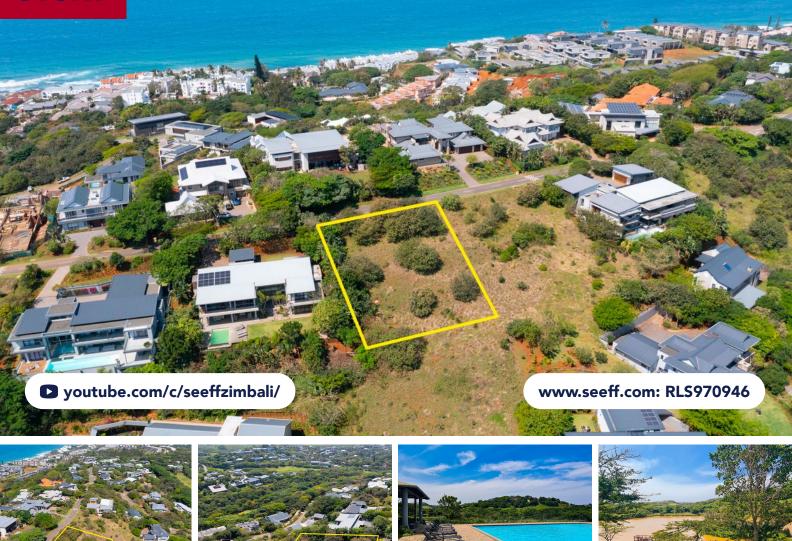

## **FOR SALE R3,000,000**

27 UMVUMVU DRIVE, ERF 628, SIMBITHI ECO ESTATE

## PRIME POSITION FOR BUILDING IN THE MOST DESIRED STREET IN SIMBITHI

Nestled in one of Ballito's most prestigious estates, this expansive 1501m<sup>2</sup> gently sloping plot offers a unique opportunity to design your dream home in a serene, natural setting. With ample space for a sprawling residence and landscaped gardens, this property ensures privacy and the chance to enjoy the stunning surroundings. The gentle slope of the land provides an ideal canvas for creative architectural design, potentially allowing for elevated views that capture the estate's beauty.