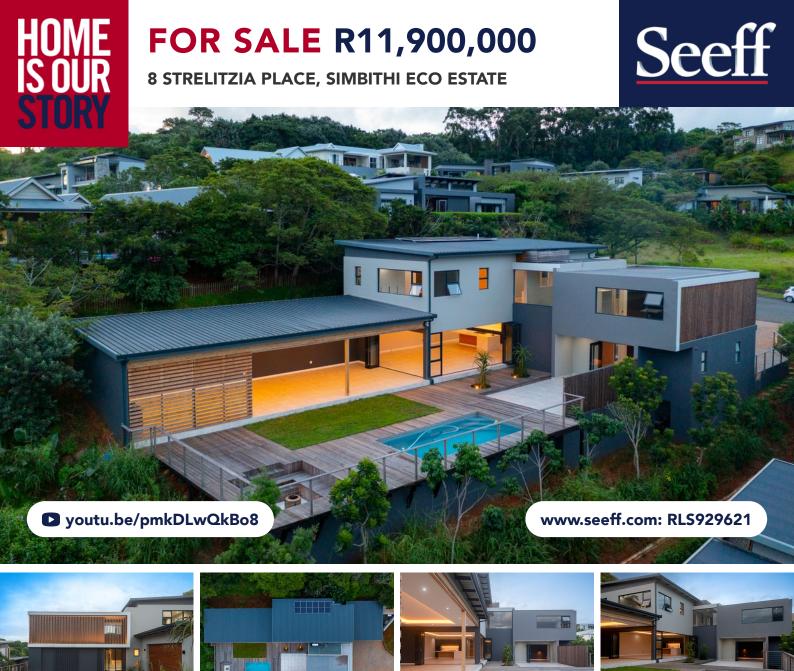

## IMMACULATELY PRESENTED HOME WITH INNOVATIVE DESIGN FEATURES

Beautifully designed and presented new build - be the first to move into this amazing family home. Situated at the end of a quiet cul-de-sac with a sunny north-facing elevation this property will delight those who explore it. The ground floor living area opens up to an exceptional under-cover patio area that seamlessly combines interior and exterior spaces. Endless entertainment opportunities, an inviting firepit, and a refreshing pool will ensure guests are reluctant to leave. The gourmet kitchen with a waterfall stone top and gas hob serves the open-plan dining and lounge areas.

Land Size 1,102m<sup>2</sup> Floor Size 500m<sup>2</sup> Staff AccommYesStudyYesPets AllowedYes

 Rates
 R2,016.50

 Estate Levy
 R3,217.60

Andreas Wassenaar 082 837 9094 andreasw@seeff.com

Scan here to view full listing