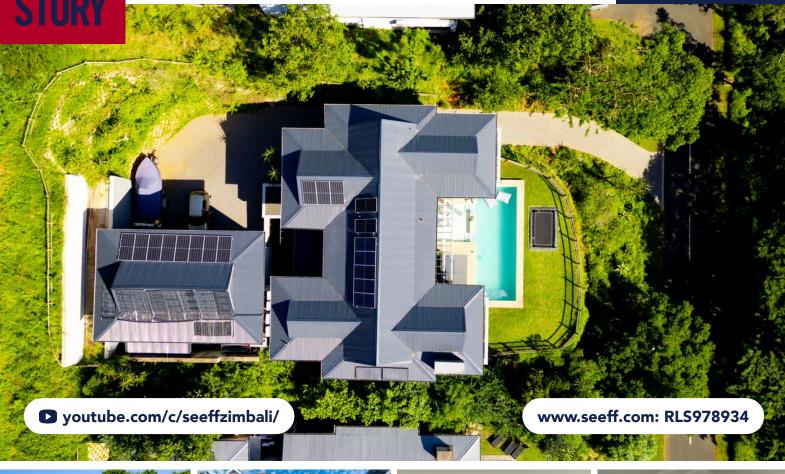

## **FOR SALE R12,400,000**

1318 DUKERBERRY PLACE, SIMBITHI ECO ESTATE

## AN EXQUISITE CONTEMPORARY ENTERTAINER'S HOME OFFERING PRIVACY AND LUXURY

This extraordinary home is a luxurious haven, masterfully designed to blend integrated indoor/outdoor living and entertaining, all while maintaining complete privacy. It features distinct child-oriented elements, including an outdoor play area, as well as study and TV spaces. All four bedrooms are en suite, each with unique detailing. Additionally, there is a spacious separate office situated above the double garage, which could easily be converted into a flatlet.

**Land Size** 1,595m<sup>2</sup> Floor Size 600m<sup>2</sup>

**Staff Accomm** Yes Study Yes **Pets Allowed** Yes

R3,800.00 Rates **Estate Levy** R3,180.00

Reena Cassim 073 627 9301 reena.cassim@seeff.com