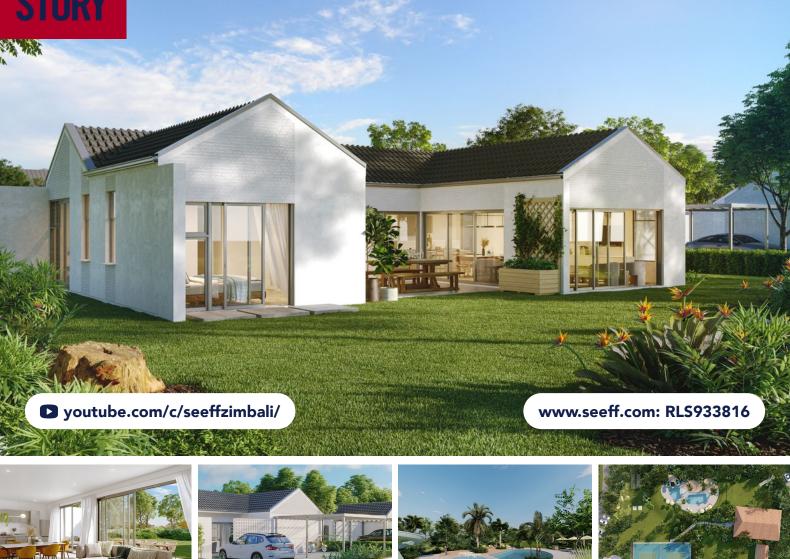

## FOR SALE R2,940,000

82 LALELA ESTATE, SHEFFIELD MANOR

## EASY, SINGLE LEVEL LIVING IN A FAMILY-FOCUSED LIFESTYLE ESTATE

\*\*OFF PLAN DEVELOPMENT - PRICES INCLUDE VAT - NO TRANSFER DUTY PAYABLE\*\*

Investors are spoilt for choice with 5 modern architectural design options for 2 or 3 bedroom single level homes, with a private garden. The entire development spans over 104 hectares of lush landscape, with 5km of walking & bike trails at your disposal, providing a safe, controlled environment that allows for freedom of movement. It offers a fantastic array of lifestyle amenities which include a community clubhouse, swimming pools, braai

 Land Size
 332m<sup>2</sup>

 Floor Size
 165m<sup>2</sup>

Staff AccommNStudyNPets AllowedN

No No No

Rates R1,980.00 Estate Levy -

Siya Mkhwanazi 063 858 6242 siya.mkhwanazi@seeff.com

Scan here to view full listing