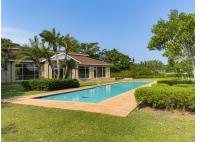

## SECURITY, COMFORT AND CONVENIENCE IN A WELL **ESTABLIHED ESTATE**

This bright and airy two-bedroom apartment offers a blend of comfort and security, ideal for both residents and investors. Located in a well-established complex, it features a granite-top kitchen, a spacious open-plan living area with an air conditioner, two bedrooms, and a main bedroom with an en-suite. Enjoy the serene views from the balcony, 24-hour security, a guardhouse, and access to outstanding amenities like a swimming pool, rugby field, soccer field, children's play area, waterspout, catch and release dams, and scenic walking paths.

Land Size 31,133m<sup>2</sup>

Floor Size 69m<sup>2</sup>

**Rates Estate Levy Sectional Title Levy** 

R815.00 R1,925.00

Pool

Yes Pets Allowed Yes

**Indrin Chetty** 083 707 2076 indrin.chetty@seeff.com