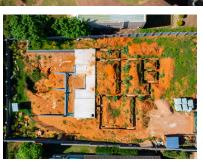

## VACANT LAND IN A WELL-ESTABLISHED NEIGHBOURHOOD WITH FOUNDATION COMPLETE

Nestled in Sheffield Beach in Ballito, this vacant plot epitomizes the pinnacle of coastal living, offering approved plans, completed foundations, and meticulously landscaped surroundings. Envisioned as a canvas for bespoke coastal living, the property spans a generous 900sqm, offering an idyllic backdrop for a custom-built residence. With the groundwork laid and landscaping thoughtfully executed, the property presents an unparalleled opportunity to actualize the home of your dreams seamlessly.