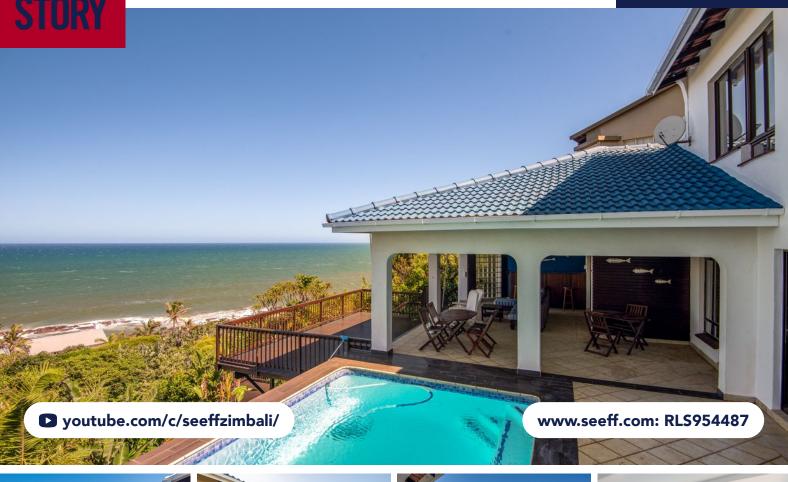

## **FOR SALE R6,300,000**

**26 COLWYN DRIVE, SHEFFIELD BEACH** 

## **ELEVATED HOME WITH OUTSTANDING 180 DEGREE SEA VIEWS**

Located on Colwyn Drive in Sheffield Beach, this property offers a glimpse of coastal living with its mesmerizing 180-degree sea views. Featuring six bedrooms, each with an en-suite, this home provides ample space for comfort and privacy. While the property holds promise, it requires some tender loving care to restore its full potential. The large entertainment area adjacent to the pool presents an opportunity for outdoor gatherings. Conveniently located near the ocean, residents can enjoy the calming sounds of the waves and the gentle sea breeze.