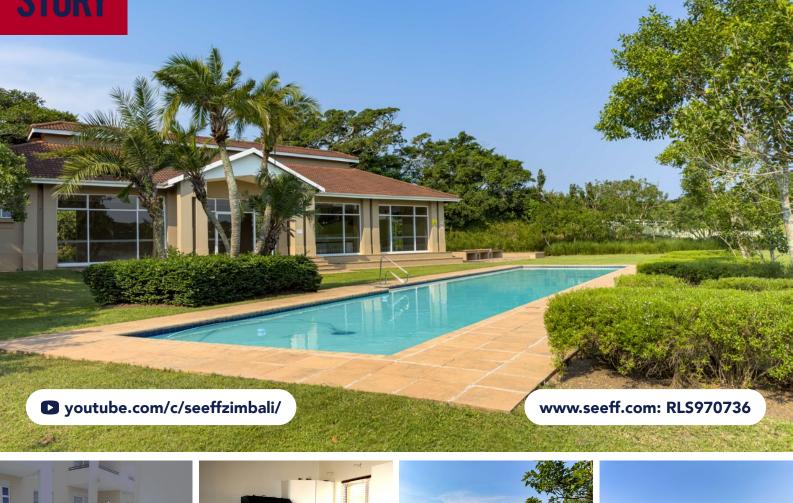

## **FOR SALE R895,000** 917 SHEFFIELD BEACH ROAD, UNIT 83 SHEFFILED MANOR, SHEFFIELD BEACH

## **IDEAL STARTER OR INCOME GENERATING GROUND FLOOR APARTMENT**

Perfectly positioned in a secure, gated estate, this one-bedroom ground-floor apartment offers a spacious open-plan living area, seamlessly connecting the modern kitchen, lounge, and dining space. The full bathroom features a shower and a bath, combining functionality and comfort in a well-designed layout. Located close to the entrance and guard house, this property provides both convenience and peace of mind, with 24-hour access control ensuring top-tier security. Whether you're looking for a first home or a profitable income-generating investment, this apartment offers excellent potential.

Land Size 48,910m<sup>2</sup> Floor Size 52m<sup>2</sup>

Rates **Estate Levy** Sectional Title Levy

R620.00 R1,130.00 Pool Yes Pets Allowed Yes

Indrin Chetty 083 707 2076 indrin.chetty@seeff.com

Scan here to view full listing