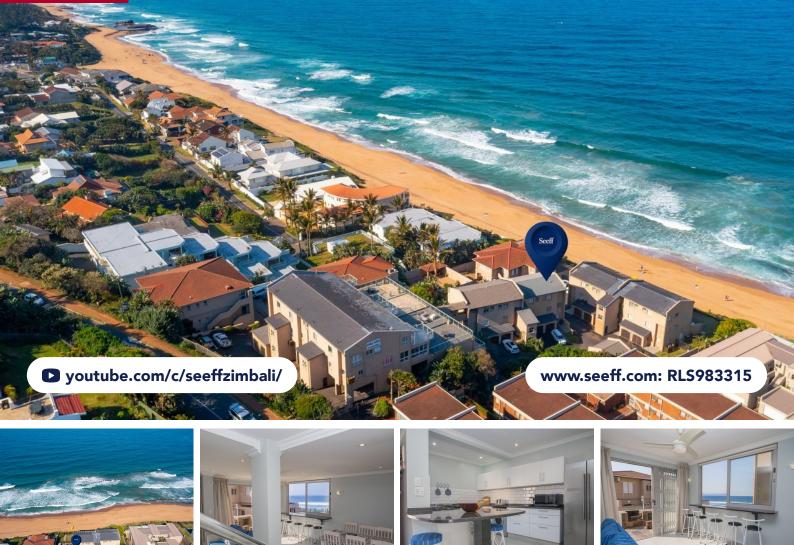

## **21 OCEAN DRIVE, SHAKAS ROCK**

## ELEVATED DUPLEX WITH SEA VIEWS AND DIRECT BEACH ACCESS

This immaculate three-bedroom, two and a half bathroom duplex offers comfortable coastal living with beautiful ocean views and practical design throughout. The open-plan kitchen and dining area includes extended counters with a dedicated basin and barstool seating, flowing into a relaxed lounge and out to a sheltered outdoor braai and seating area, perfectly positioned to enjoy the sea breeze without being exposed to strong coastal winds.