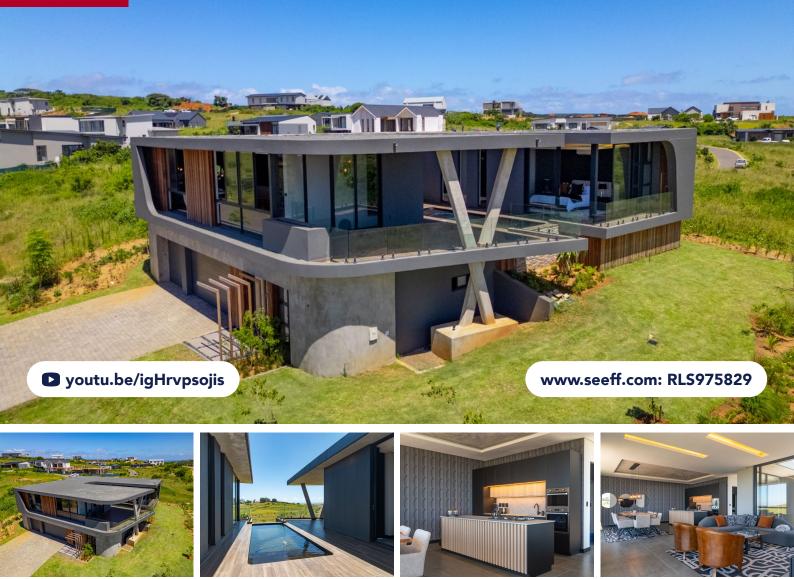

## Seeff

843 SAND DOLLAR, SEATON ESTATE

## EXCLUSIVE LIVING AWAITS: OFFERING AN UNPARALLELED LIFESTYLE IN A PREMIER ESTATE

**4**.5 自 3 ഫ 4

This modern architectural gem offers a perfect blend of sophistication and functionality, located on a peaceful corner stand with additional greenbelt space. Boasting seamless open-plan living, the home features a gourmet kitchen with a scullery, leading to expansive living areas that open onto a covered patio and sparkling pool. The upper level houses three en-suite bedrooms, including a luxurious primary suite with double amenities, while a guest suite on the lower level ensures privacy for visitors. Additional highlights include a triple garage, ample driveway parking, and eco-friendly features

 Land Size
 700m<sup>2</sup>

 Floor Size
 384m<sup>2</sup>

 Staff Accomm
 N

 Study
 N

 Pets Allowed
 Ye

n No No Yes

 Rates
 R5,551.03

 Estate Levy
 R2,862.00