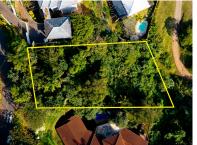

## **FOR SALE R1,600,000**

25 FAIRWAY DRIVE, SALT ROCK

## VACANT LAND IN A WELL-ESTABLISHED AND DESIRABLE NEIGHBOURHOOD

Fairway Drive is a highly desirable address within Salt Rock, known for its upscale properties and convenient access to essential facilities.

\*\*Development Potential\*\* - with its substantial size, the vacant land presents ample room for customization and various development possibilities. Whether you envision a sprawling single-family residence with a lush garden and outdoor entertainment spaces, or a multi-unit development to cater to the thriving property market, this property can accommodate your aspirations. The location of this site ensures easy connectivity to major roads, shopping centres, schools, medical facilities, and recreational attractions, offering a hassle-free lifestyle for residents.