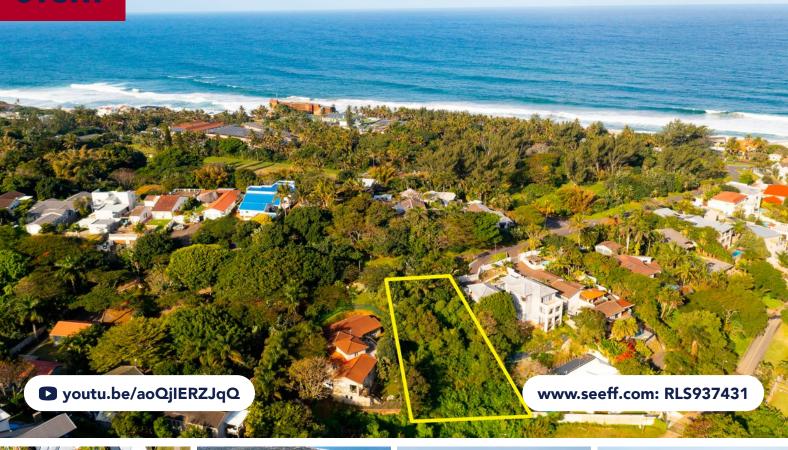

## **FOR SALE R1,600,000**

25 FAIRWAY DRIVE, SALT ROCK

## VACANT LAND IN A WELL-ESTABLISHED AND DESIRABLE NEIGHBOURHOOD

Fairway Drive is a highly desirable address within Salt Rock, known for its upscale properties and convenient access to essential facilities.

\*\*Development Potential\*\* - with its substantial size, the vacant land presents ample room for customization and various development possibilities. Whether you envision a sprawling single-family residence with a lush garden and outdoor entertainment spaces, or a multi-unit development to cater to the thriving property market, this property can accommodate your aspirations. The location of this site ensures easy connectivity to major roads, shopping centres, schools, medical facilities, and recreational attractions, offering a hassle-free lifestyle for residents.