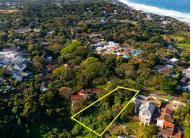

## **FOR SALE R1,600,000**

25 FAIRWAY DRIVE, SALT ROCK

## VACANT LAND IN A WELL-ESTABLISHED AND DESIRABLE NEIGHBOURHOOD

Fairway Drive is a highly desirable address within Salt Rock, known for its upscale properties and convenient access to essential facilities.

\*\*Development Potential\*\* - with its substantial size, the vacant land presents ample room for customization and various development possibilities. Whether you envision a sprawling single-family residence with a lush garden and outdoor entertainment spaces, or a multi-unit development to cater to the thriving property market, this property can accommodate your aspirations. The location of this site ensures easy connectivity to major roads, shopping centres, schools, medical facilities, and recreational attractions, offering a hassle-free lifestyle for residents.