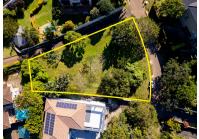

## **FOR SALE R1,550,000**

28 LAGOON DRIVE, SALT ROCK

Land Size 1,297m<sup>2</sup>

## FLAT VACANT SITE IN THE HEART OF SALT ROCK

\*\*EXCLUSIVE & SOLE MANDATE\*\* Located on the sought-after Lagoon Drive in Salt Rock, this prime piece of vacant land offers the perfect canvas to build your dream home. Just a short stroll from the beach, the property enjoys a flat, easily buildable terrain – a rarity so close to the coastline. Set in a quiet, well-established neighborhood, the land is surrounded by quality homes and offers a peaceful, secure environment ideal for families or those looking for a relaxed coastal lifestyle. With easy access to schools, shops, and main roads, it strikes a perfect balance between convenience and tranquility.