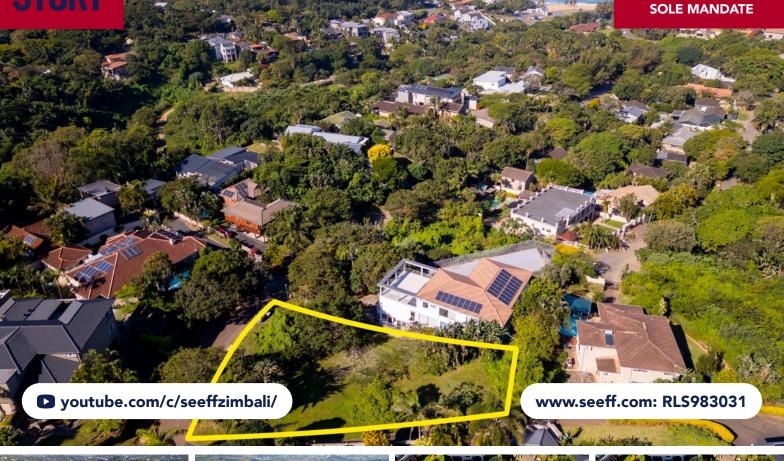

## **FOR SALE R1,550,000**

28 LAGOON DRIVE, SALT ROCK

Land Size 1,297m<sup>2</sup>

## FLAT VACANT SITE IN THE HEART OF SALT ROCK

\*\*EXCLUSIVE & SOLE MANDATE\*\* Located on the sought-after Lagoon Drive in Salt Rock, this prime piece of vacant land offers the perfect canvas to build your dream home. Just a short stroll from the beach, the property enjoys a flat, easily buildable terrain – a rarity so close to the coastline. Set in a quiet, well-established neighborhood, the land is surrounded by quality homes and offers a peaceful, secure environment ideal for families or those looking for a relaxed coastal lifestyle. With easy access to schools, shops, and main roads, it strikes a perfect balance between convenience and tranquility.