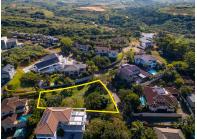

## **FOR SALE R1,550,000**

28 LAGOON DRIVE, SALT ROCK

Land Size 1,297m<sup>2</sup>

## FLAT VACANT SITE IN THE HEART OF SALT ROCK

\*\*EXCLUSIVE & SOLE MANDATE\*\* Located on the sought-after Lagoon Drive in Salt Rock, this prime piece of vacant land offers the perfect canvas to build your dream home. Just a short stroll from the beach, the property enjoys a flat, easily buildable terrain – a rarity so close to the coastline. Set in a quiet, well-established neighborhood, the land is surrounded by quality homes and offers a peaceful, secure environment ideal for families or those looking for a relaxed coastal lifestyle. With easy access to schools, shops, and main roads, it strikes a perfect balance between convenience and tranquility.