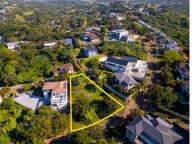

## **FOR SALE R1,550,000**

28 LAGOON DRIVE, SALT ROCK

Land Size 1,297m<sup>2</sup>

## FLAT VACANT SITE IN THE HEART OF SALT ROCK

\*\*EXCLUSIVE & SOLE MANDATE\*\* Located on the sought-after Lagoon Drive in Salt Rock, this prime piece of vacant land offers the perfect canvas to build your dream home. Just a short stroll from the beach, the property enjoys a flat, easily buildable terrain – a rarity so close to the coastline. Set in a quiet, well-established neighborhood, the land is surrounded by quality homes and offers a peaceful, secure environment ideal for families or those looking for a relaxed coastal lifestyle. With easy access to schools, shops, and main roads, it strikes a perfect balance between convenience and tranquility.