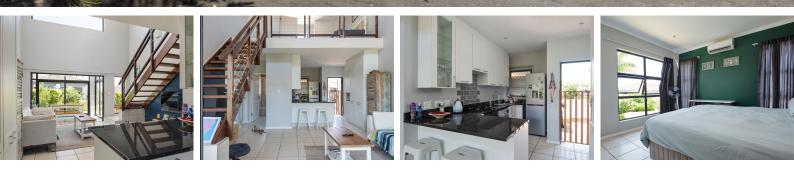

## QUAINT TOWNHOUSE WITH A GARDEN, PERFECT LOCK-UP AND GO!

Upon entry, this lock-up and go-home welcomes you with a spacious openplan living and dining area that seamlessly extends to an enclosed patio and garden, perfect for enjoying outdoor living and entertaining. The well-kept kitchen features granite countertops, a gas hob, and plenty of cupboard space, providing a practical and stylish space for culinary endeavours. On the ground floor, two bedrooms share a bathroom. One of the highlights of this home is the loft area, which can serve as a versatile third bedroom complete with an en-suite bathroom.