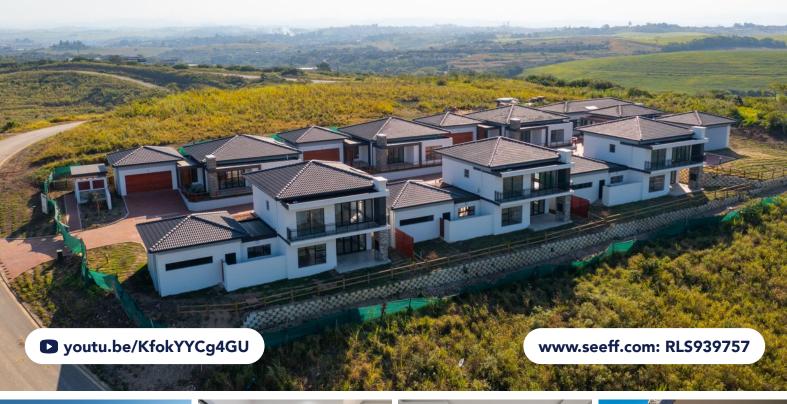

## **FOR SALE R2,900,000**

1 SUGAR BOULEVARD, UNIT 5 CHAMPIONS PLACE, PALM LAKES ESTATE

## BRAND NEW AND LUXURIOUS SANCTUARY IN PALM LAKES - NO TRANSFER DUTY PAYABLE

3

2

2

\*\*PRICE INCLUDES VAT - NO TRANSFER DUTY PAYABLE\*\*Brand new, single-story residence located within the exclusive and popular Palm Lakes Estate. The home boasts a beautifully designed open-plan living area that integrates with a fully fitted kitchen. The modern, sleek design of the kitchen is equipped with state-of-the-art appliances, making it a dream for culinary enthusiasts and entertainers. The presence of a separate scullery and laundry area adds to the convenience of daily chores. The home is fully tiled throughout and all bedrooms have fitted cupboards.

Land Size 3,260m<sup>2</sup> Floor Size 177m<sup>2</sup>

Rates
Estate Levy
Sectional Title Levy

R1,641.05 R2,152.00 Pool No Pets Allowed Yes

Prakashan Naidoo 082 372 7942 prakashan.naidoo@seeff.com

Scan here to view full listing